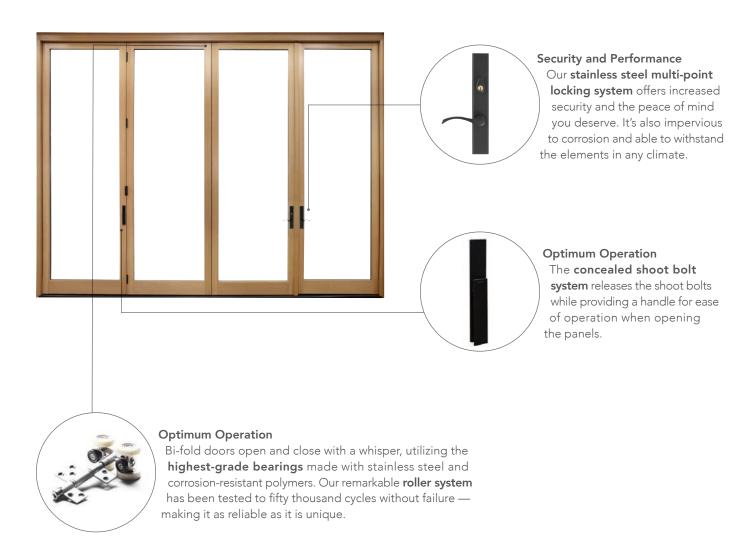

# GIVE YOUR SPACE A FRESH PERSPECTIVE

Our bi-fold doors work in any setting, with any style — allowing you to open your home to nature and experience the absolute best of indoor/outdoor space. Choose from contemporary and traditional designs, custom finishes and configuration options of two to eight panels.

# **Superior Engineering**

Our expanded sill offering is available on our bi-fold doors and windows; improving performance levels and allowing design flexibility with any project. Visit our website for detailed specifications.

# **Superior Security**

All **hinged patio and bi-fold door hardware** come standard with a three-point locking system for added security and peace of mind.

All finishes not available on all hardware. Please visit authorized Weather Shield dealer for finish options.