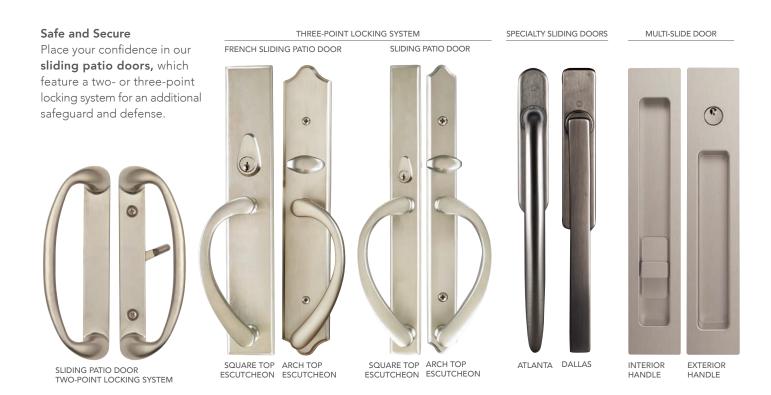

# AN OPEN INVITATION TO THE OUTDOORS

Our sliding patio doors let you effortlessly open up your home to a balcony, patio, pool deck or backyard. These architectural-grade panels give you a myriad of choices for exterior and interior finishes to achieve the perfect look for your home and bring the outdoors in.

# Design with Style

Premium Series sliding patio doors are available in two distinctive rail heights: the thicker, classic French rail for a traditional look or the contemporary narrow rail for a more modern aesthetic. All are available with up to four panels and can be combined with sidelites or transoms for added elegance and drama.

# The Perfect Finishing Touch

Discover the full range of **patio door hardware finishes** – from classic to contemporary, luxurious to minimalist – and experience the power of design to shape your perspective.

# Hinged and Standard Sliding Door Hardware Finishes

# Specialty Sliding and Multi-Slide Door Hardware Finishes

OIL-RUBBED

BLACK

ANTIQUE

PVD

# **Superior Security**

All **hinged patio and bi-fold door hardware** come standard with a three-point locking system for added security and peace of mind.

All finishes not available on all hardware. Please visit authorized Weather Shield dealer for finish options.