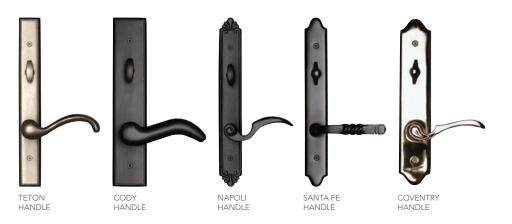

# MAKE A STATEMENT WITH STUNNING HARDWARE

Hardware makes a dramatic statement on any door or window, gracefully transforming the aesthetic to achieve maximum visual effect. Complement and enhance the style of any space with our curated line of finishes and designs.

# Finish First

Window hardware finishes are available in an array of colors and textures to suit any user's tastes. Options range from ultra modern brushed nickel to sleek black, allowing you to achieve any desired look.

# LEADING EDGE HARDWARE TO PERFECT YOUR DOORS

High-end architectural hardware offered in a range of luxurious styles and rich finishes that best express your personal style and are perfect for making just the right statement in your home. See our full offering by visiting our website at weathershield.com

# **Baldwin Collection**

Baldwin hardware is highly ranked for its quality and revered for the security of its locks and latches. Explore a range of luxurious tones and rich finishes that complement Baldwin's superior manufacturing.