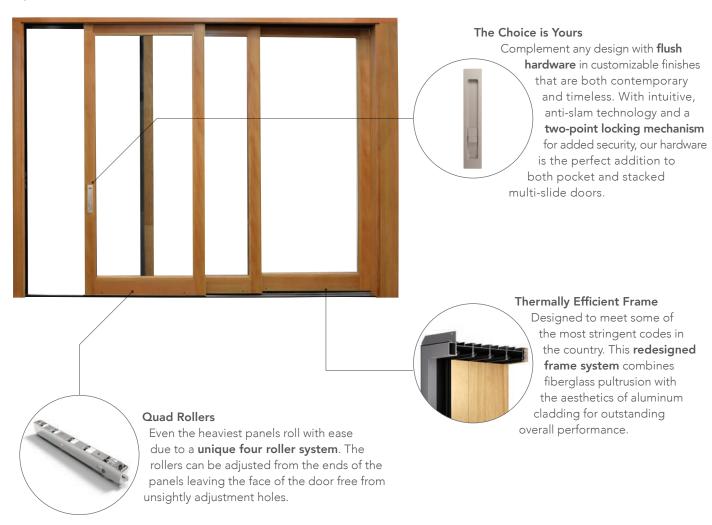

# AN OPEN INVITATION TO THE OUTDOORS

Our sliding patio doors let you effortlessly open up your home to a balcony, patio, pool deck or backyard. These architectural-grade panels give you a myriad of choices for exterior and interior finishes to achieve the perfect look for your home and bring the outdoors in.

# Design with Style

Premium Series sliding patio doors are available in two distinctive rail heights: the thicker, classic French rail for a traditional look or the contemporary narrow rail for a more modern aesthetic. All are available with up to four panels and can be combined with sidelites or transoms for added elegance and drama.