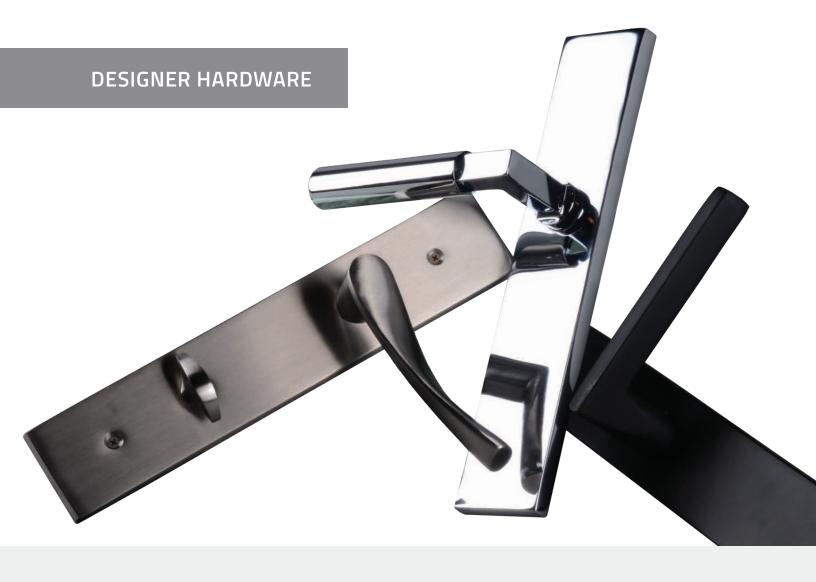

# MAKE A STATEMENT WITH STUNNING HARDWARE

Hardware makes a dramatic statement on any door or window, gracefully transforming the aesthetic to achieve maximum visual effect. Complement and enhance the style of any space with our curated line of finishes and designs.

# Finish First

Window hardware finishes are available in an array of colors and textures to suit any user's tastes. Options range from ultra modern brushed nickel to sleek black, allowing you to achieve any desired look.

# LEADING EDGE HARDWARE TO PERFECT YOUR DOORS

High-end architectural hardware offered in a range of luxurious styles and rich finishes that best express your personal style and are perfect for making just the right statement in your home. See our full offering by visiting our website at weathershield.com