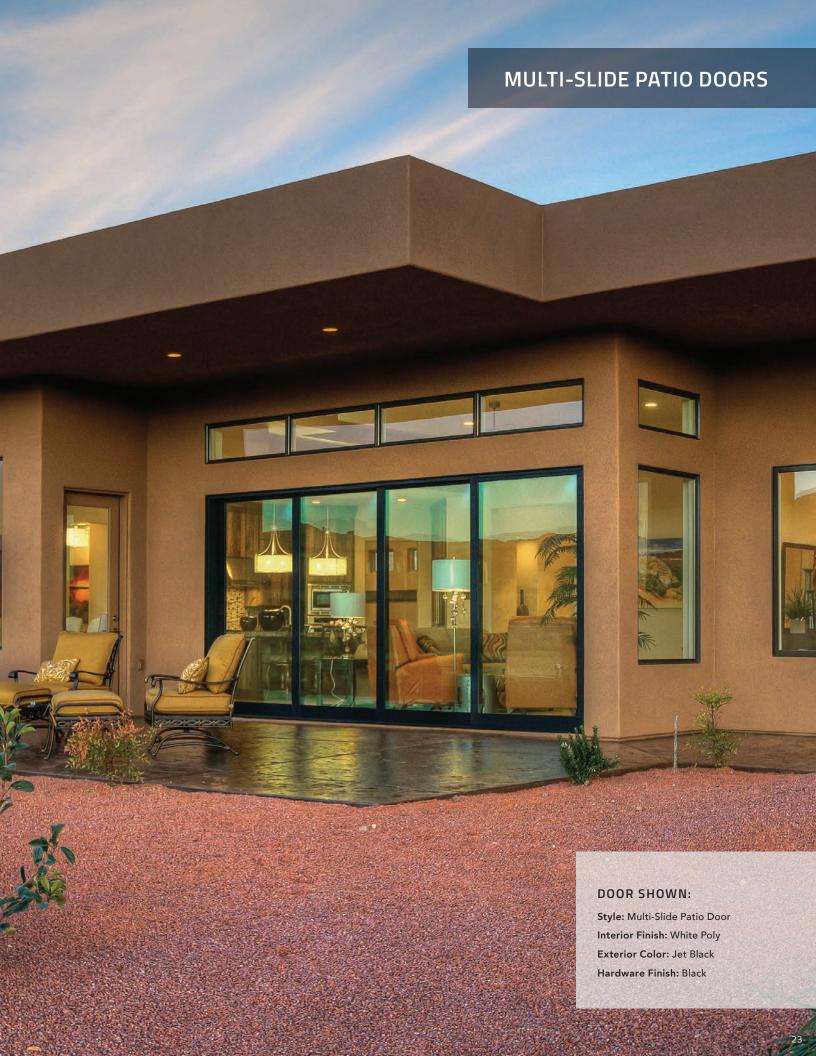

# OPEN THE DOOR TO INNOVATION

Experience luxe, minimalistic design that maximizes your space. Our multi-slide doors offer exceptional efficiency, clean lines and panoramic views — creating a seamless transition between your home and the great outdoors. With options as expansive as 50 feet wide and 10 feet high, all you have to do is accept nature's open invitation.

# **Configured Just For You**

Striking the perfect balance between beauty and utility, our dynamic multi-slide doors are the perfect solution whether you're entertaining guests or enjoying unobstructed views. Available in a variety of groupings ranging from two to ten panels, they can also be hidden inside the wall in a pocketed configuration or act as traditional sliding doors with one panel remaining exposed when fully open.