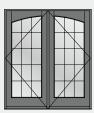

# THE ELEGANT BEAUTY OF CLASSIC DESIGN

Our casement windows are a marriage of great looks and uncompromising performance. Hinged on the side to open with a hand crank, casements are a flexible option for use alone, in series, or in combination with awning or specialty shape windows.

# **Push-Out Casement Windows**

Our **push-out casement** windows offer unique design options as an alternative to operator casement windows. It operates easily with just a turn of the handle featuring the latest technology with traditional and minimalist look and feel. View hardware options on page 38.