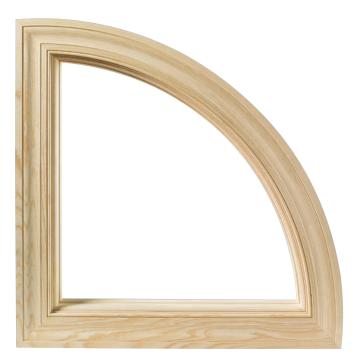

# ENDLESS OPTIONS TO FRAME YOUR WORLD

Let your thoughts take shape with our Premium Series specialty shape windows. Choose among limitless sizes, shapes and styles – as well as finishes, colors and materials – to create a unique architectural flair all your own. But the benefits don't end there; these windows still offer all of the energy efficiency and durability we're known for.

# Creativity Knows No Bounds

Contemporary sleek design provides abundant light in any room, as the glass is directly glazed into the frames of our specialty shape windows. The simulated sash option gives the appearance of a true sash window with the performance of a direct-set, stationary option.

HALF CIRCLE

CIRCLE

**EYEBROW** WITHLEGS

QUARTER EVERROW/

TRIANGLE. LEET/RIGHT

OCTAGON