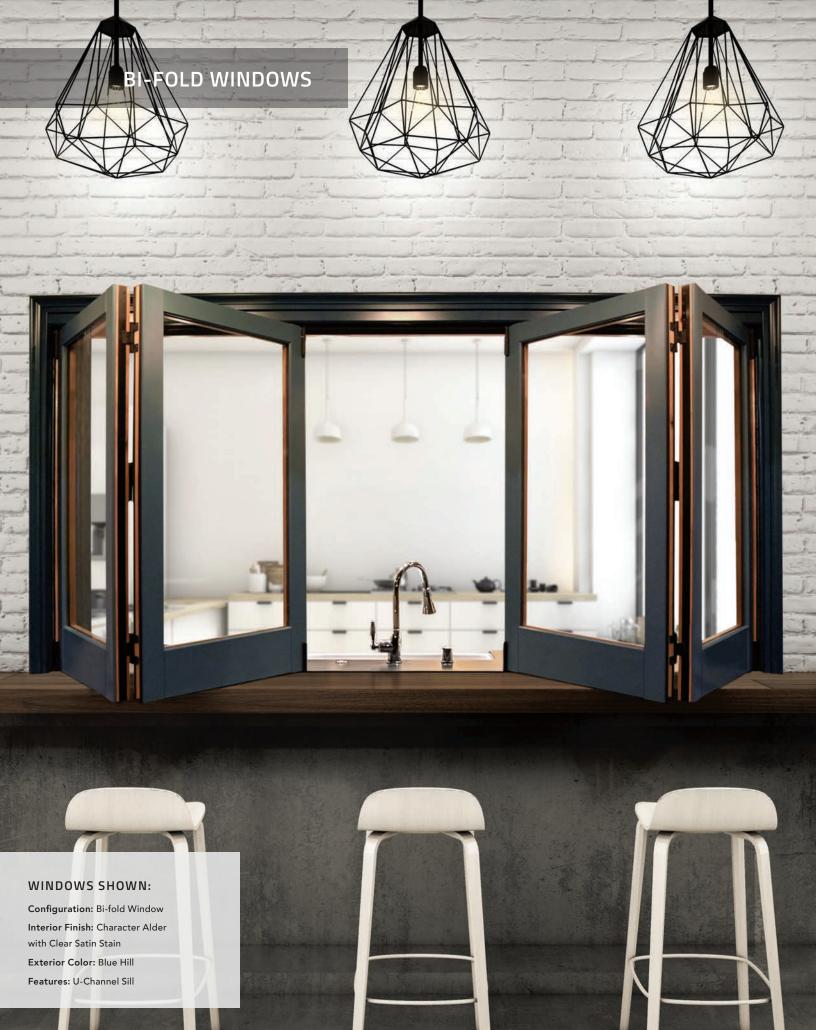

# WINDOWS WITHOUT LIMITS

Create a statement piece that is as striking as it is functional. Our bi-fold windows provide effortless operation and wide open views that can be perfectly tailored to any space — without compromise. Utilizing the same innovative design as our best-selling bi-fold doors, these windows combine a crisp, clean aesthetic with abundant fresh air and a range of premium style options.

# The Setup That's Right for You

Our bi-fold windows are available in a variety of configurations to ensure they best suit your needs. With anywhere from two to eight panels, virtually any size opening can be accommodated. Panels fold neatly into a non-pocketed configuration that showcase the beauty of your windows at all times.