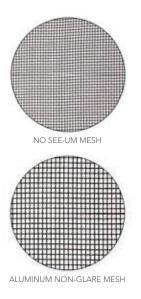

# **Screen Options**

Screens allow you to enjoy fresh air flow throughout your home all while keeping out pesky insects. Our High-Visibility, No See-um screen cloth utilizes a much finer mesh that offers more air flow along with better optical clarity. Also available in aluminum, non-glare mesh.