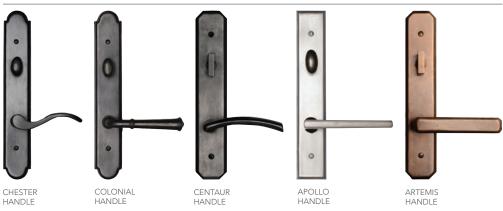

# MAKE A STATEMENT WITH STUNNING HARDWARE

Hardware makes a dramatic statement on any door or window, gracefully transforming the aesthetic to achieve maximum visual effect. Complement and enhance the style of any space with our curated line of finishes and designs.

# Finish First

Window hardware finishes are available in an array of colors and textures to suit any user's tastes. Options range from ultra modern brushed nickel to sleek black, allowing you to achieve any desired look.

# LEADING EDGE HARDWARE TO PERFECT YOUR DOORS

High-end architectural hardware offered in a range of luxurious styles and rich finishes that best express your personal style and are perfect for making just the right statement in your home. See our full offering by visiting our website at weathershield.com

# **Baldwin Collection**

Baldwin hardware is highly ranked for its quality and revered for the security of its locks and latches. Explore a range of luxurious tones and rich finishes that complement Baldwin's superior manufacturing.