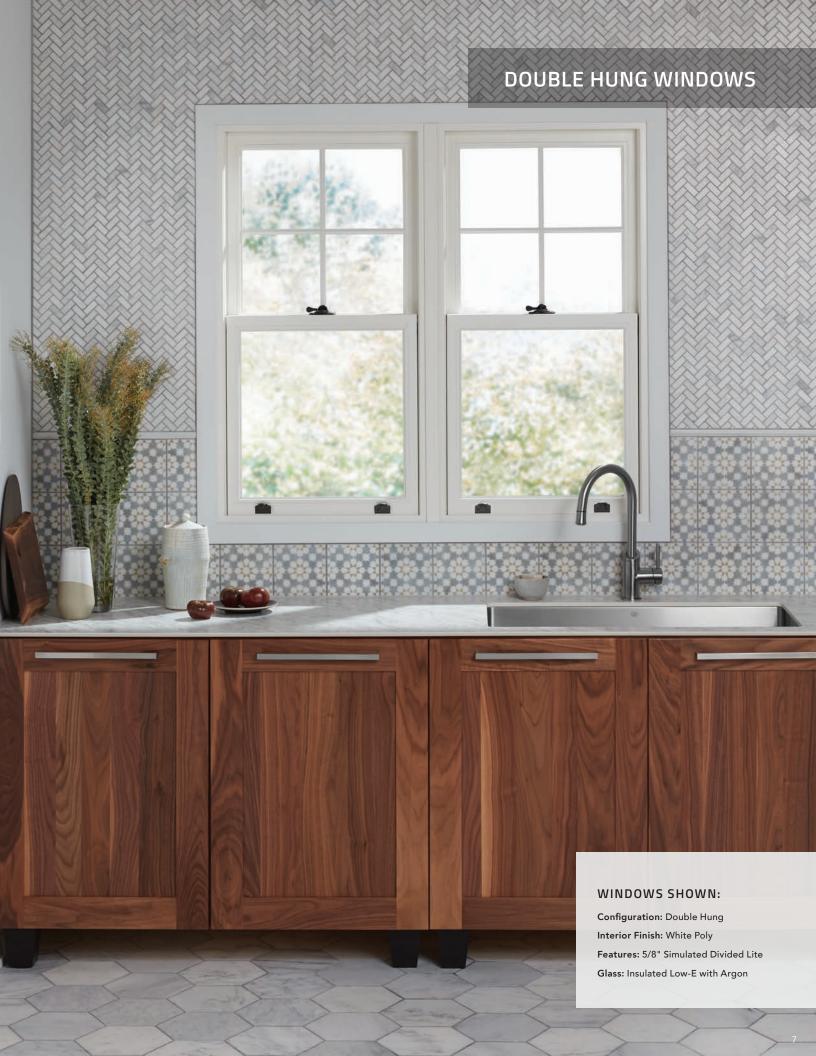

# THE ELEGANT BEAUTY OF CLASSIC DESIGN

Our casement windows are a marriage of great looks and uncompromising performance. Hinged on the side to open with a hand crank, casements are a flexible option for use alone, in series, or in combination with awning or specialty shape windows.

# **Push-Out Casement Windows**

Our **push-out casement** windows offer unique design options as an alternative to operator casement windows. It operates easily with just a turn of the handle featuring the latest technology with traditional and minimalist look and feel. View hardware options on page 38.