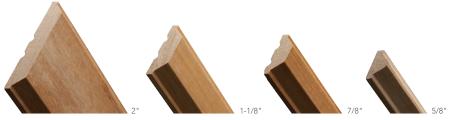

# INTERIOR WOOD OPTIONS

Every home is different. So we give you choices to add your own special touch. Choose the wood grain and color that complement your design. Then add warmth and beauty with our factory finishes. Whether subtle or stunning, you'll find options to make a lasting impression.

# **Rich Wood Interiors**

With eight wood species to choose from, there's sure to be one perfect for your home. For a truly unique look, other wood species are available upon request.

PINE (STANDARD)

OAK