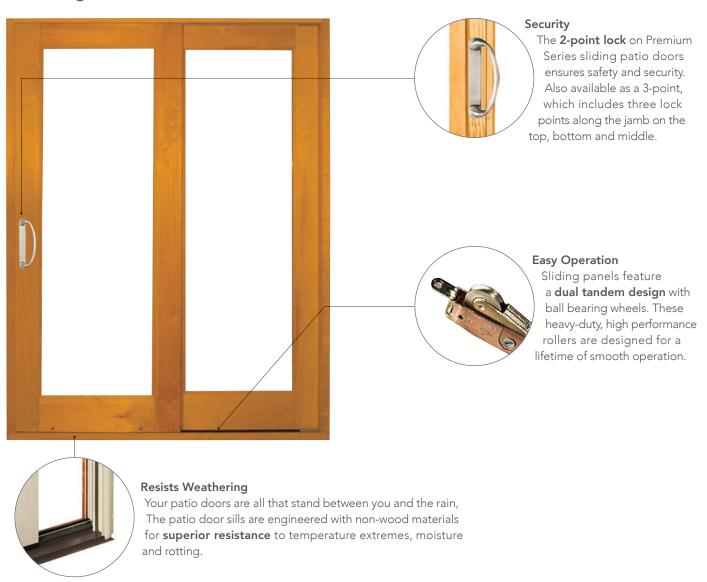

# AN OPEN INVITATION TO THE OUTDOORS

Our sliding patio doors let you effortlessly open up your home to a balcony, patio, pool deck or backyard. These architectural-grade panels give you a myriad of choices for exterior and interior finishes to achieve the perfect look for your home and bring the outdoors in.

# Design with Style

Premium Series sliding patio doors are available in two distinctive rail heights: the thicker, classic French rail for a traditional look or the contemporary narrow rail for a more modern aesthetic. All are available with up to four panels and can be combined with sidelites or transoms for added elegance and drama.