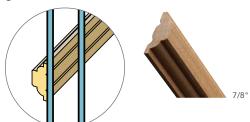

# **Grilles Between the Glass**

**Airspace Grilles** seal aluminum grille bars in either a sculpted or flat design between two panes of glass. Resulting in a classic aesthetic that is easy to clean and maintain.

11/16" SCULPTURED

5/8" FLAT