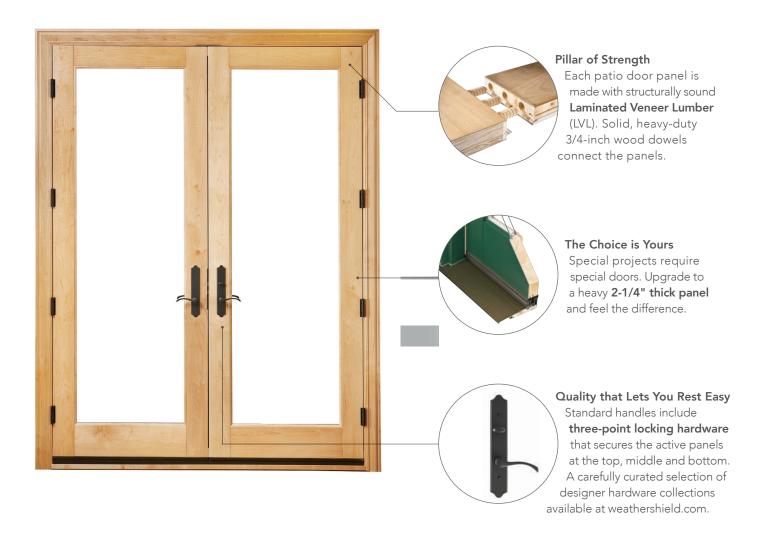

# GRAND OPENINGS

Open your home to the great outdoors and get swept away by our Premium Series hinged patio door. With its traditional styling and French door operation, it embellishes entrances with timeless architectural grace. Daylight and fresh air flows freely into any space while endless design combinations allow for your home to shine uniquely amongst the crowd.

# Keep Your Options Open

If it comes down to options, our hinged patio door brushes all competition aside. These doors are available in a wide variety of styles and operations. Inswing or outswing door operations can accommodate the room arrangements. Raised panel doors, Arbor Series designs and either eyebrow or full radius panels provide endless choices for almost any architectural style. Whatever your design, the Premium Series hinged patio door has the solution.