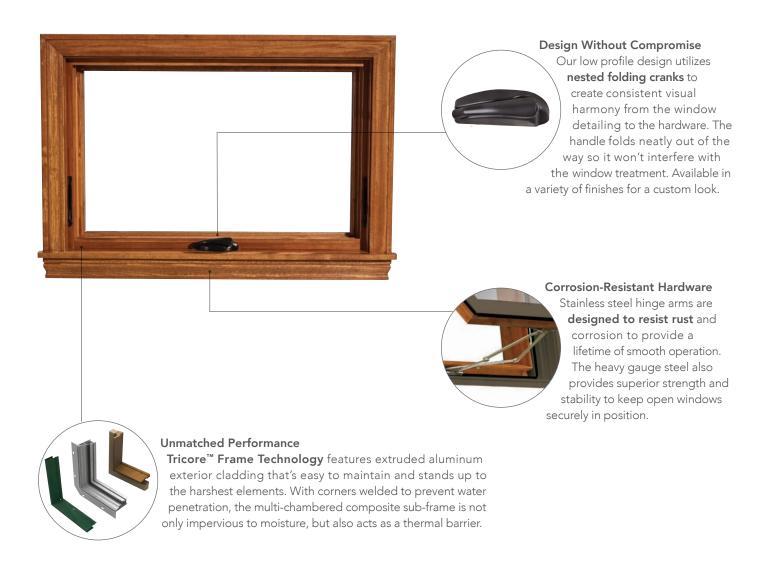

# LET IN THE BREEZE, KEEP OUT THE RAIN

Awning windows are a great choice for creating imaginative, contemporary designs that let you control ventilation. Hinged to swing out from the bottom, they're an ideal component for finishing dramatic and functional expanses of glass.

### Low Maintenance Exterior

The aluminum-clad exterior **stands up to years of exposure** in the harshest environments.

### **All-Weather Ventilation**

Our awning windows give you greater control over airflow.