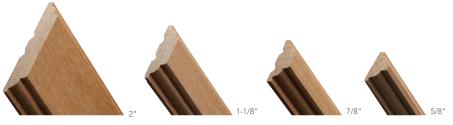

# INTERIOR WOOD OPTIONS

Every home is different. So we give you choices to add your own special touch. Choose the wood grain and color that complement your design. Then add warmth and beauty with our factory finishes. Whether subtle or stunning, you'll find options to make a lasting impression.

# **Rich Wood Interiors**

With eight wood species to choose from, there's sure to be one perfect for your home. For a truly unique look, other wood species are available upon request.

PINE (STANDARD)

OAK