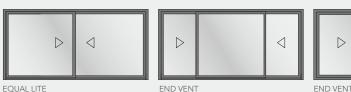

### **Customizable Combinations**

Personalize your space by choosing from numerous options, completely tailored to your tastes and needs. Slider windows can be structured with end vents, and in double or triple configurations, to achieve any desired goal — like letting in more natural light and fresh air to ensure you feel perfectly at home.

END VENT (EQUAL LITE)