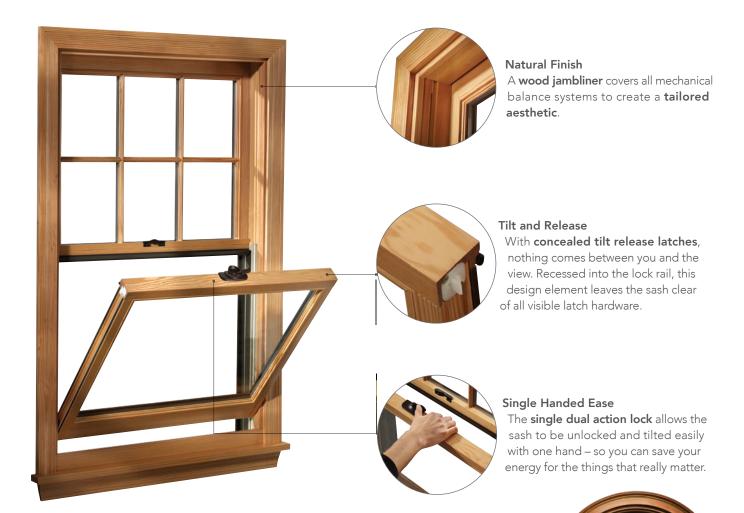

# ARCHITECTURALLY INSPIRED, TECHNOLOGICALLY ADVANCED

Our double hung windows represent a one-of-a-kind approach to a popular choice in home design. With the versatility to open from the top or bottom, a breath of fresh air is never out of reach. From robust ventilation to energy efficiency and ease of use, double hung windows are a timeless classic.

# All-Wood Double Hung Windows

Our **all-wood products** not only offer excellent durability, but they also offer a level of elegance and historical accuracy that only wood windows and doors can provide. Available in a variety of wood species capable of matching any decor. See full product details at weathershield.com.