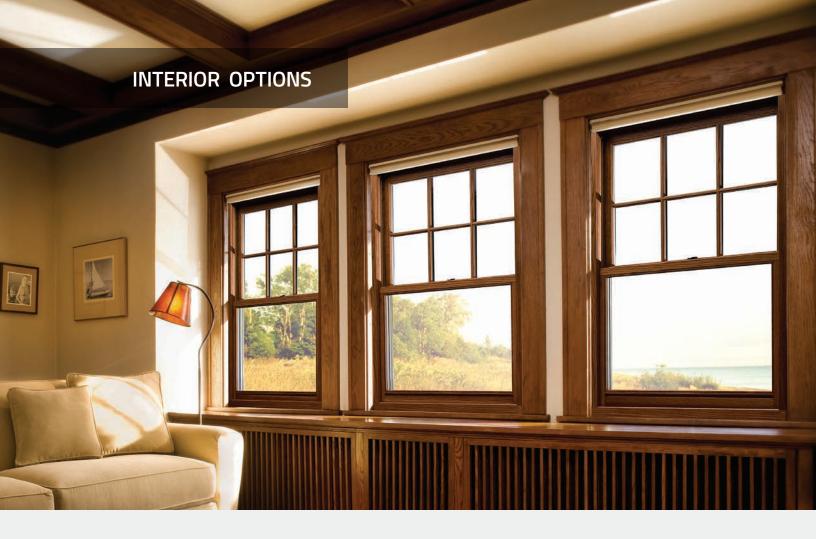

# INTERIOR WOOD OPTIONS

Every home is different. So we give you choices to add your own special touch. Choose the wood grain and color that complement your design. Then add warmth and beauty with our factory finishes. Whether subtle or stunning, you'll find options to make a lasting impression.

# **Rich Wood Interiors**

With eight wood species to choose from, there's sure to be one perfect for your home. For a truly unique look, other wood species are available upon request.

PINE (STANDARD)

OAK