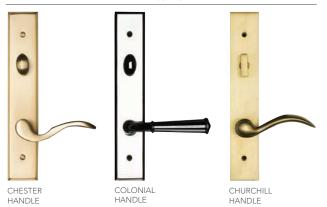

# MAKE A STATEMENT WITH STUNNING HARDWARE

Hardware makes a dramatic statement on any door or window, gracefully transforming the aesthetic to achieve maximum visual effect. Complement and enhance the style of any space with our curated line of finishes and designs.

# Finish First

Window hardware finishes are available in an array of colors and textures to suit any user's tastes. Options range from ultra modern brushed nickel to sleek black, allowing you to achieve any desired look.

# LEADING EDGE HARDWARE TO PERFECT YOUR DOORS

High-end architectural hardware offered in a range of luxurious styles and rich finishes that best express your personal style and are perfect for making just the right statement in your home. See our full offering by visiting our website at weathershield.com

# **Baldwin Collection**

Baldwin hardware is highly ranked for its quality and revered for the security of its locks and latches. Explore a range of luxurious tones and rich finishes that complement Baldwin's superior manufacturing.