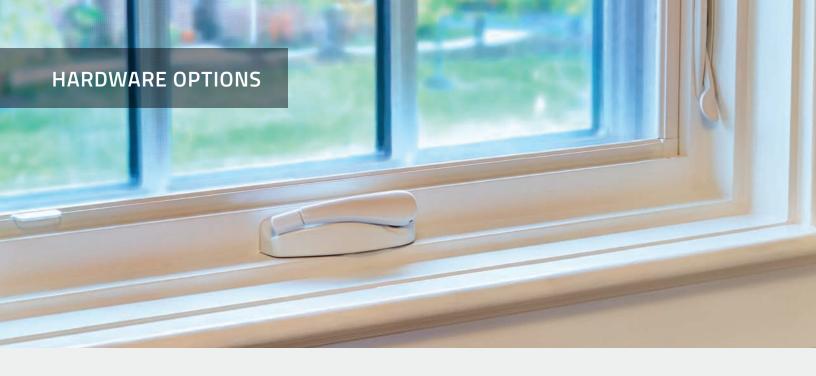

# MAKE A STATEMENT WITH STUNNING HARDWARE

Hardware makes a dramatic statement on any door or window, gracefully transforming the aesthetic to achieve maximum visual effect. Complement and enhance the style of any space with our curated line of finishes and designs.

# Finish First

Window hardware finishes are available in an array of colors and textures to suit any user's tastes. Options range from ultra modern brushed nickel to sleek black, allowing you to achieve any desired look.

# Window Hardware Finishes WHITE BRUSHED

POLISHED CHROME\*

Finish options shown may not be accurate representations. Actual color samples are available upon request.

- \*Polished Chrome only available for contemporary hardware.
- \*\* Push Out hardware only available in Black, Rustic Bronze, and Brushed Nickel