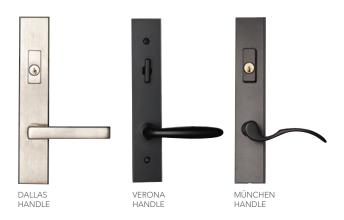

# The Perfect Finishing Touch

Discover the full range of **patio door hardware finishes** – from classic to contemporary, luxurious to minimalist – and experience the power of design to shape your perspective.

# Hinged and Standard Sliding Door Hardware Finishes

# Specialty Sliding and Multi-Slide Door Hardware Finishes

OIL-RUBBED

BLACK

ANTIQUE

PVD

# **Superior Security**

All **hinged patio and bi-fold door hardware** come standard with a three-point locking system for added security and peace of mind.

All finishes not available on all hardware. Please visit authorized Weather Shield dealer for finish options.