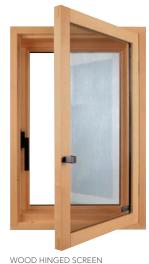

Hinged from the side, and easily removed for repairs or maintenance, our **wood hinged screen** option welcomes the natural wood character into your home.