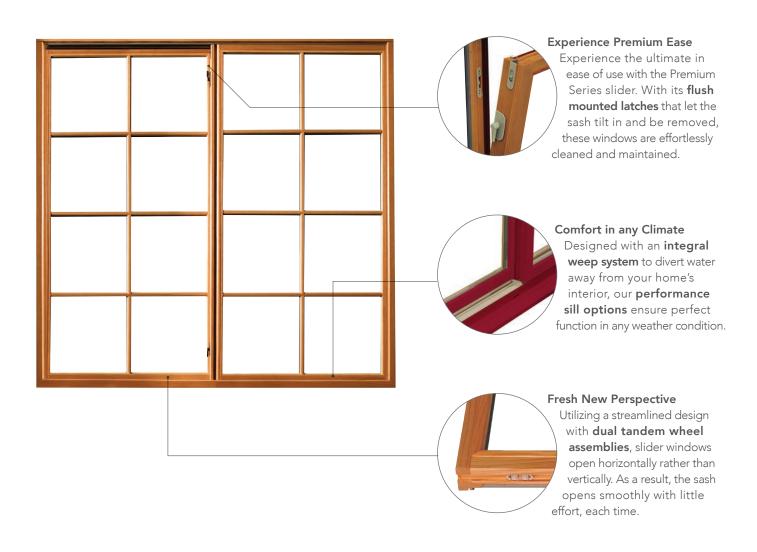

# **SLIDER WINDOWS** WINDOWS SHOWN: Configuration: Double Slider Interior Finish: Mixed Grain Fir with Clear Satin Stain Hardware Finish: Black Features: 5/8" Simulated Divided Lite

# A BOLD OUTLOOK

Narrow sash. Clean lines. A simple and beautiful design that provides a wide-open view to the world. The Premium Series slider window is ideal for creating maximum ventilation with minimal space. Our innovative four-point roller system ensures silent, smooth operation for the life of the window and comes in a variety of color, style, material, and finishing options — giving you ultimate freedom to choose.

### **Customizable Combinations**

Personalize your space by choosing from numerous options, completely tailored to your tastes and needs. Slider windows can be structured with end vents, and in double or triple configurations, to achieve any desired goal — like letting in more natural light and fresh air to ensure you feel perfectly at home.