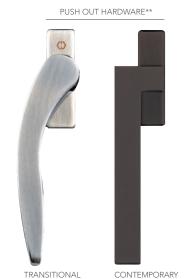

# **Push-Out Casement Windows**

Our **push-out casement** windows offer unique design options as an alternative to operator casement windows. It operates easily with just a turn of the handle featuring the latest technology with traditional and minimalist look and feel. View hardware options on page 38.