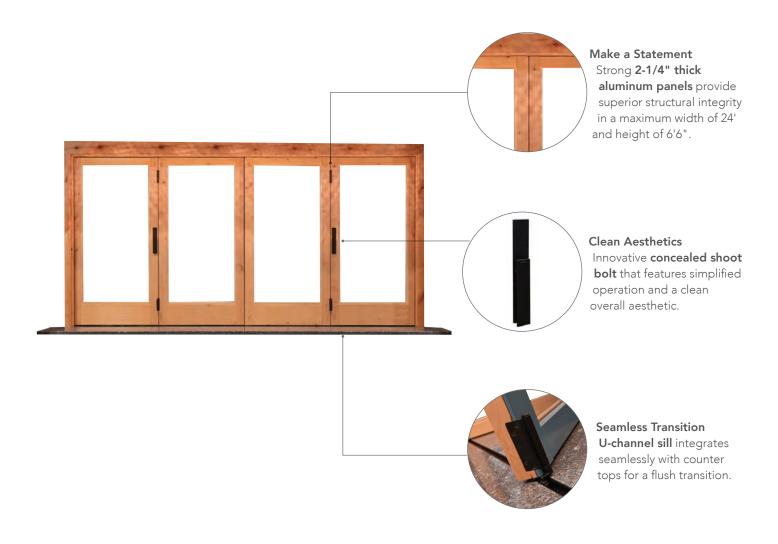

# WINDOWS WITHOUT LIMITS

Create a statement piece that is as striking as it is functional. Our bi-fold windows provide effortless operation and wide open views that can be perfectly tailored to any space — without compromise. Utilizing the same innovative design as our best-selling bi-fold doors, these windows combine a crisp, clean aesthetic with abundant fresh air and a range of premium style options.

# The Setup That's Right for You

Our bi-fold windows are available in a variety of configurations to ensure they best suit your needs. With anywhere from two to eight panels, virtually any size opening can be accommodated. Panels fold neatly into a non-pocketed configuration that showcase the beauty of your windows at all times.

# **Superior Engineering**

Our expanded sill offering is available on our bi-fold doors and windows; improving performance levels and allowing design flexibility with any project. Visit our website for detailed specifications.