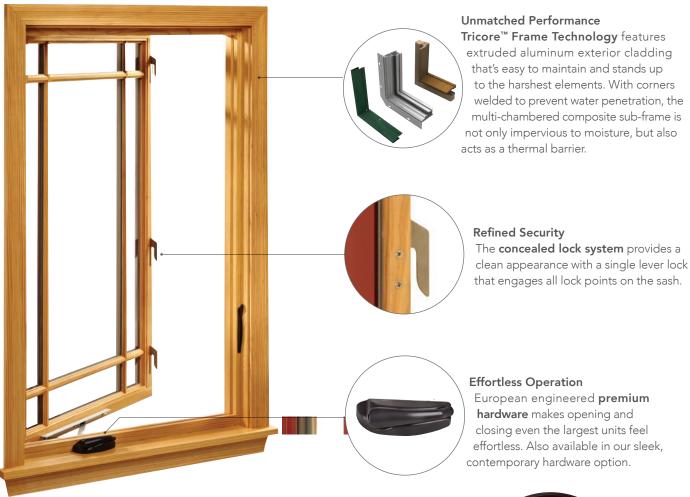

# THE ELEGANT BEAUTY OF CLASSIC DESIGN

Our casement windows are a marriage of great looks and uncompromising performance. Hinged on the side to open with a hand crank, casements are a flexible option for use alone, in series, or in combination with awning or specialty shape windows.

# **Push-Out Casement Windows**

Our **push-out casement** windows offer unique design options as an alternative to operator casement windows. It operates easily with just a turn of the handle featuring the latest technology with traditional and minimalist look and feel. View hardware options on page 38.