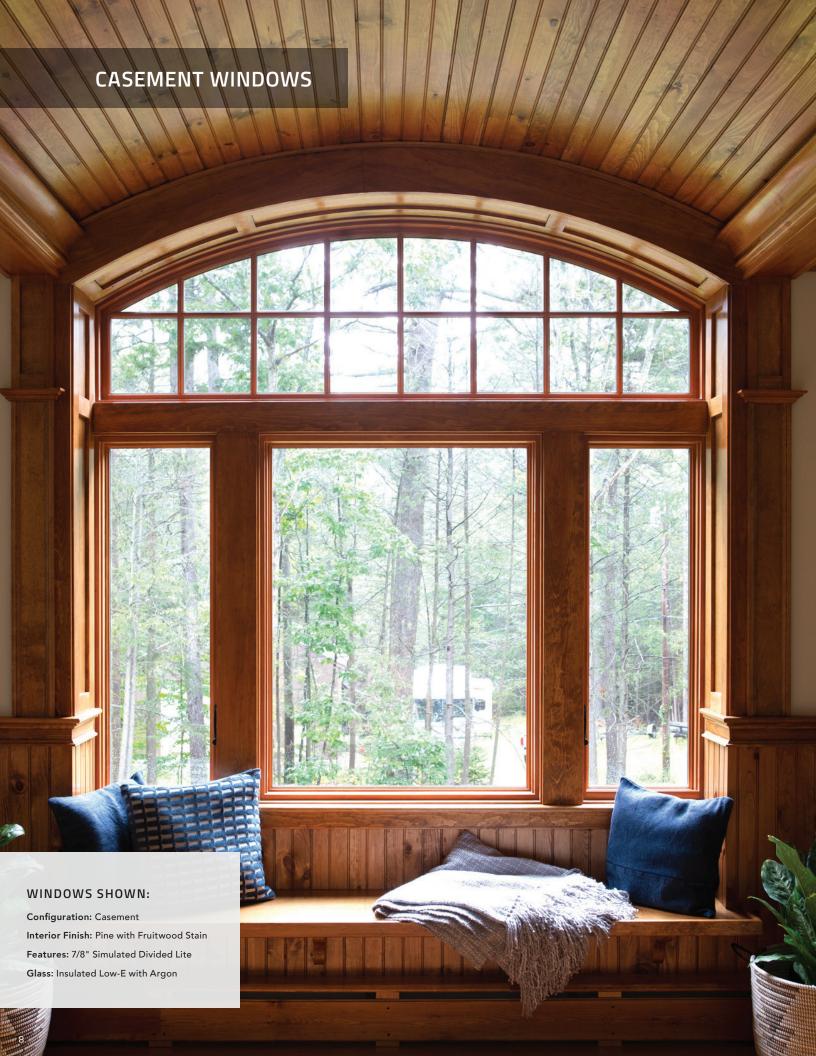

# THE ELEGANT BEAUTY OF CLASSIC DESIGN

Our casement windows are a marriage of great looks and uncompromising performance. Hinged on the side to open with a hand crank, casements are a flexible option for use alone, in series, or in combination with awning or specialty shape windows.

# **Push-Out Casement Windows**

Our **push-out casement** windows offer unique design options as an alternative to operator casement windows. It operates easily with just a turn of the handle featuring the latest technology with traditional and minimalist look and feel. View hardware options on page 38.