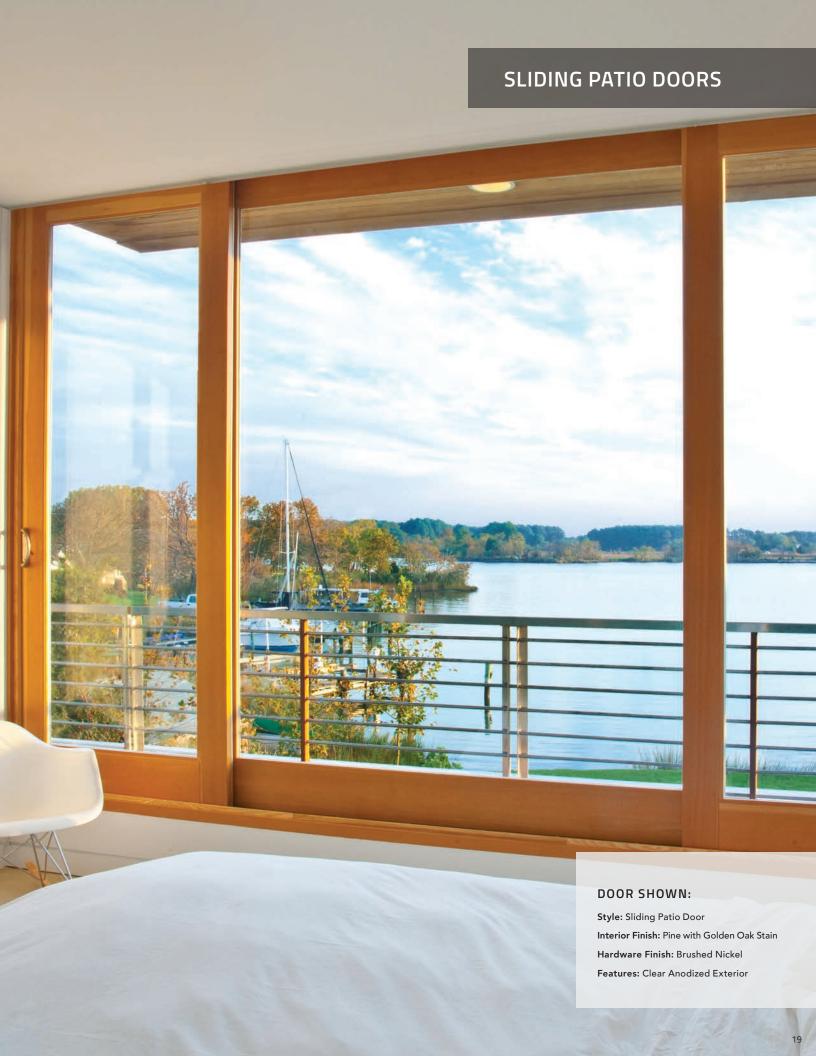

# AN OPEN INVITATION TO THE OUTDOORS

Our sliding patio doors let you effortlessly open up your home to a balcony, patio, pool deck or backyard. These architectural-grade panels give you a myriad of choices for exterior and interior finishes to achieve the perfect look for your home and bring the outdoors in.

# Design with Style

Premium Series sliding patio doors are available in two distinctive rail heights: the thicker, classic French rail for a traditional look or the contemporary narrow rail for a more modern aesthetic. All are available with up to four panels and can be combined with sidelites or transoms for added elegance and drama.