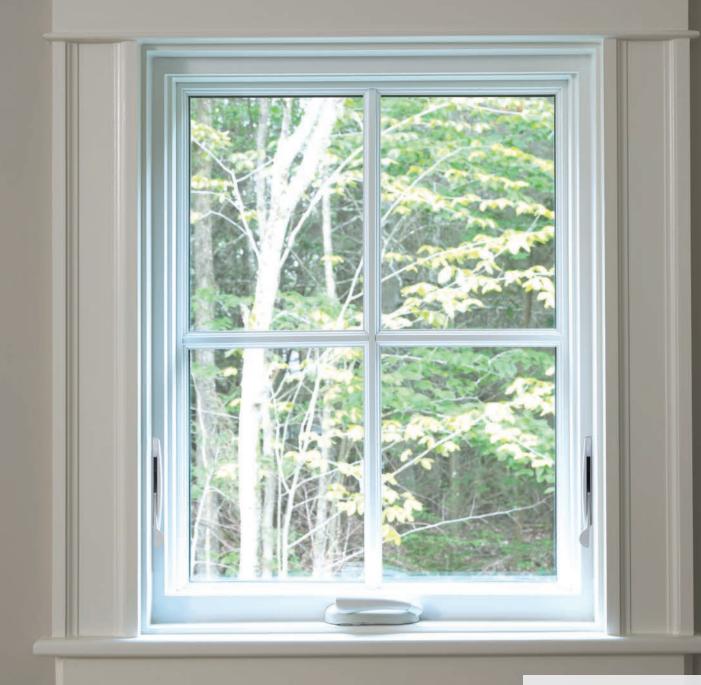

# ARCHITECTURALLY INSPIRED, TECHNOLOGICALLY ADVANCED

Our double hung windows represent a one-of-a-kind approach to a popular choice in home design. With the versatility to open from the top or bottom, a breath of fresh air is never out of reach. From robust ventilation to energy efficiency and ease of use, double hung windows are a timeless classic.

# All-Wood Double Hung Windows

Our **all-wood products** not only offer excellent durability, but they also offer a level of elegance and historical accuracy that only wood windows and doors can provide. Available in a variety of wood species capable of matching any decor. See full product details at weathershield.com.