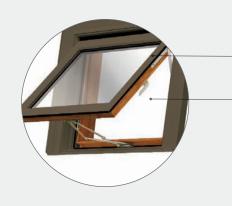

# LET IN THE BREEZE, KEEP OUT THE RAIN

Awning windows are a great choice for creating imaginative, contemporary designs that let you control ventilation. Hinged to swing out from the bottom, they're an ideal component for finishing dramatic and functional expanses of glass.

### Low Maintenance Exterior

The aluminum-clad exterior **stands up to years of exposure** in the harshest environments.

### **All-Weather Ventilation**

Our awning windows give you greater control over airflow.