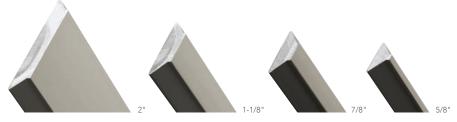

# Design with Style

Premium Series sliding patio doors are available in two distinctive rail heights: the thicker, classic French rail for a traditional look or the contemporary narrow rail for a more modern aesthetic. All are available with up to four panels and can be combined with sidelites or transoms for added elegance and drama.