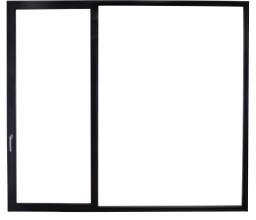

## SLIDING DOOR HARDWARE

Flush hardware The narrow contemporary back plate offers a clean and sophisticated look for our multi-slide doors.

Two-point locking handle sets Available in 3 finishes, these sliding patio door locking handles offer both stylish looks and superior security.