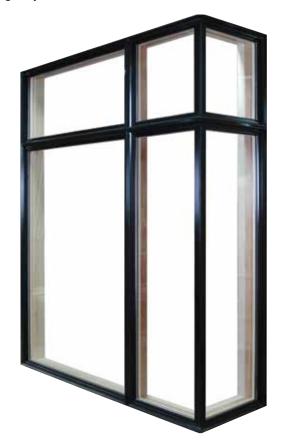

# 90° CORNER

## Add drama to the corners of your home design by opening them up to more glass. Our 90° corner windows have a narrow 1<sup>15</sup>/<sub>16</sub>" mullion designed to give you more view and less distraction.

**144 standard sizes** plus custom capabilities.

**Factory glazed** and ready to install.

**Units can be stacked** for stunning design.

**Polyurethane enamel interior paint** is a great finish option for dramatic interior aesthetics.