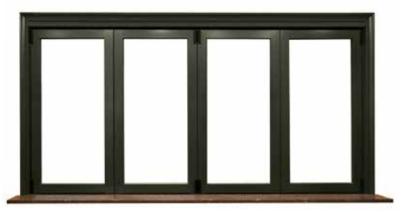

#### **BI-FOLD DOORS**

There's not a more stylish way to connect interior and outdoor spaces. With our beautifully slender bi-fold doors, you have flexible options to conceive and create expanded living areas with inspired flair.

**Dramatic folding glass walls** with up to 8 panels can accommodate openings over 24' x 10'. | **Narrow 3 1/4" stiles** enhance and maximize the view. | **Hinged panels** fold accordion-style to the outside along a fixed track. | **Concealed shoot bolt** system releases the shoot bolts while providing a handle for ease of operation when opening the panels.