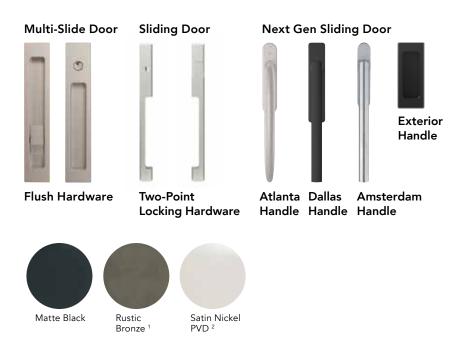

## SLIDING DOOR HARDWARE

Flush hardware The narrow contemporary back plate offers a clean and sophisticated look for our multi-slide doors.

Two-point locking handle sets Available in 3 finishes, these sliding patio door locking handles offer both stylish looks and superior security.

Finishes and colors shown may not be actual representations. Please visit authorized Weather Shield dealer for color samples.

<sup>&</sup>lt;sup>2</sup> Sliding door hardware is available in Alpine Frost, which is comparable to Satin Nickel.

#### BI-FOLD DOOR HARDWARE

The concealed shoot bolt system released the shoot bolts while providing a handle for ease of operation when opening the panels.

Available in an array of colors and textures to suit any user's tastes. Options range from ultra modern brushed nickel to sleek black, allowing you to achieve any desired look.