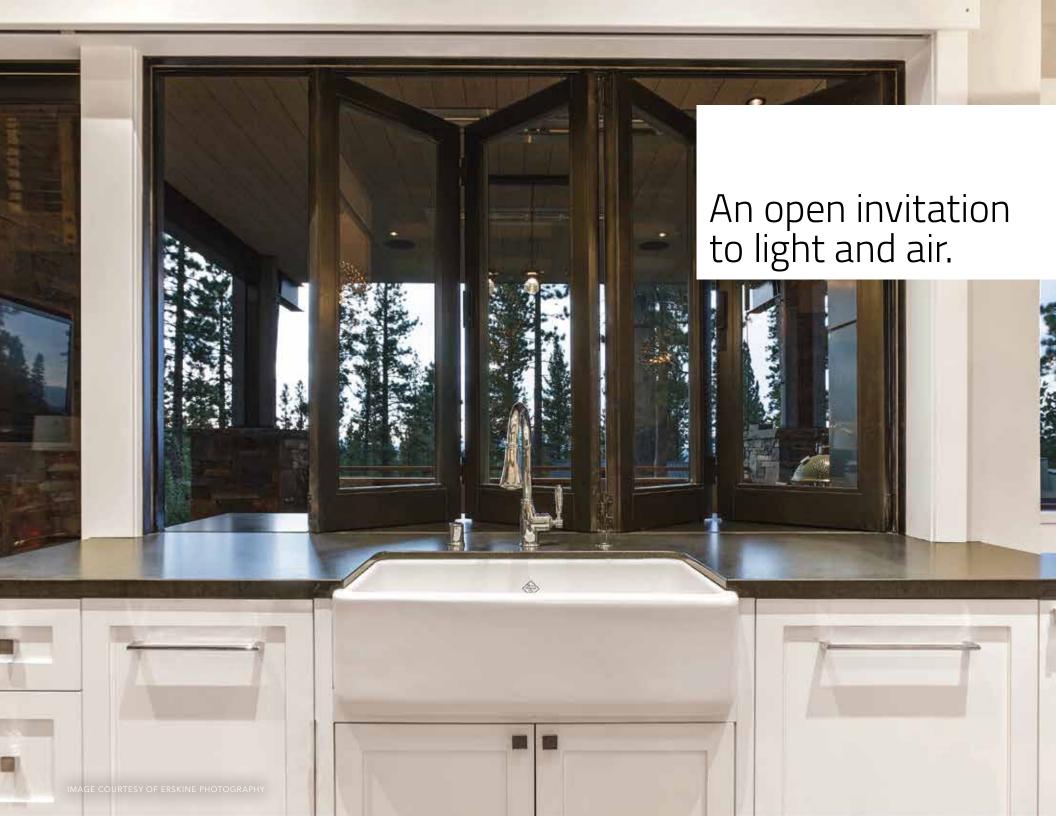

**Experience more** expansive views with 70 square feet of glass available in rectangular shapes.

Make a statement in your home with our bi-fold window, modeled after our award-winning bi-fold door. This is the perfect solution to connect interior and exterior spaces.

#### **BI-FOLD WINDOW**

Available in maximum width of 24' and height of 6'-6" for **expansive views**.

Strong 2  $\frac{1}{4}$ " thick aluminum-clad wood panels provide superior structural integrity and **energy efficiency**.

Innovative concealed shoot bolt that features simplified operation and a **clean overall aesthetic**.

**U-channel sill** integrates seamlessly with counter tops for a flush transition.