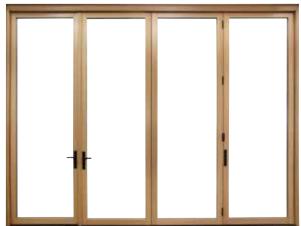

#### HINGED PATIO DOORS

Minimalist design meets exceptional engineering. Precise, contemporary handles complement the clean lines of the panels. Square interior profiles extend the modern aesthetic, allowing a seamless marriage of doors and windows.

**Thick 2 1/4" core panels** strengthen door to allow narrower rails and stiles.

**Single or double doors** available up to 10' tall.

**Secure locking system** engages on 5 points of contact for a tight seal.

Narrow 3 ¼" stile and rail maximizes the view.

**Expanded hardware** options featuring over 11 new designs in multiple finishes.