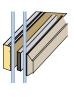

Two distinct frame styles Shadow line frames feature a recessed sash to create depth and dimension. Flush frames include the sash and frame on the same plane for a clean, streamlined look.

Narrow profiles now extend to our elegant doors with a slimmed-down 3½" stile and rail.