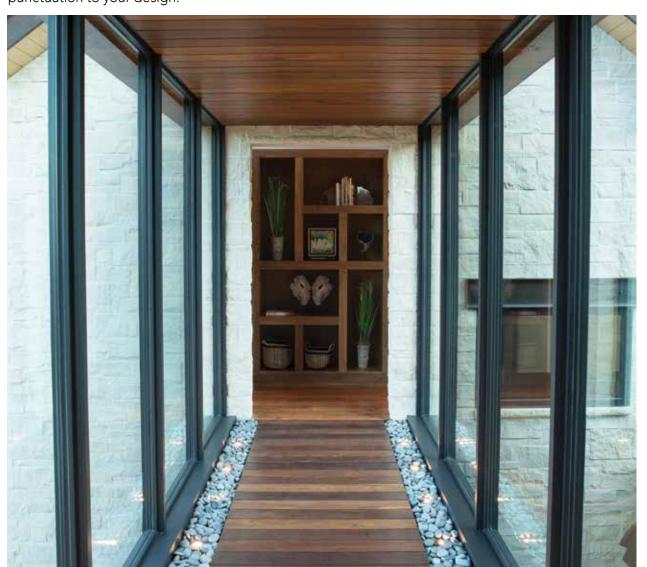

# NEXT GEN SLIDING DOORS

Our reimagined Next Gen sliding patio door features narrow profiles, more glass, and a low-profile sill to achieve industry leading performance at sizes that rival the widest and tallest in the industry.

Full perimeter locking system secures the entire perimeter of the panel against a high-performance rubber gasket, providing additional security and industry leading water performance.

Low-profile, high performance sill integrates easily with finished flooring to create a seamless transition from interior to exterior, with a height of 11/4".

Precision bearing rollers located on the sill and head offer unmatched operation on even the largest sized doors.