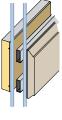

Two distinct frame styles Shadow line frames feature a recessed sash to create depth and dimension. Flush frames include the sash and frame on the same plane for a clean, streamlined look.

Narrow profiles now extend to our elegant doors with a slimmed-down 3½" stile and rail.