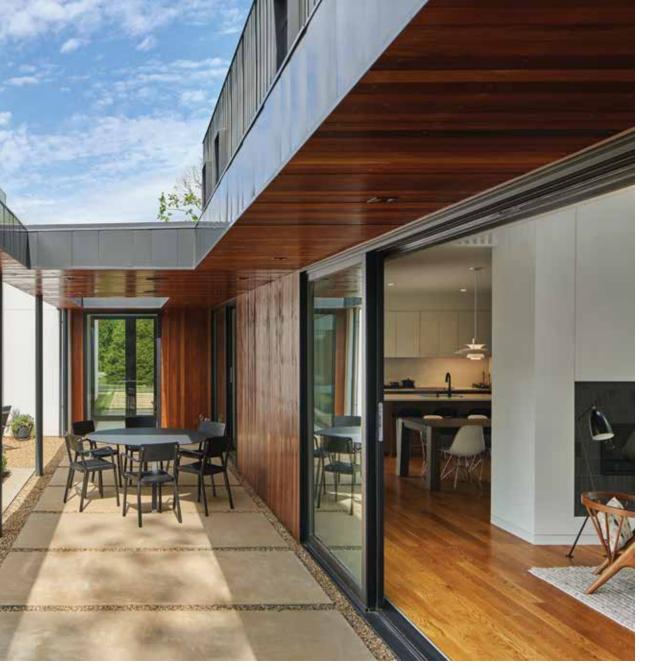

# NEXT GEN SLIDING DOORS

Our reimagined Next Gen sliding patio door features narrow profiles, more glass, and a low-profile sill to achieve industry leading performance at sizes that rival the widest and tallest in the industry.

Full perimeter locking system secures the entire perimeter of the panel against a high-performance rubber gasket, providing additional security and industry leading water performance.

Low-profile, high performance sill integrates easily with finished flooring to create a seamless transition from interior to exterior, with a height of 11/4".

Precision bearing rollers located on the sill and head offer unmatched operation on even the largest sized doors.