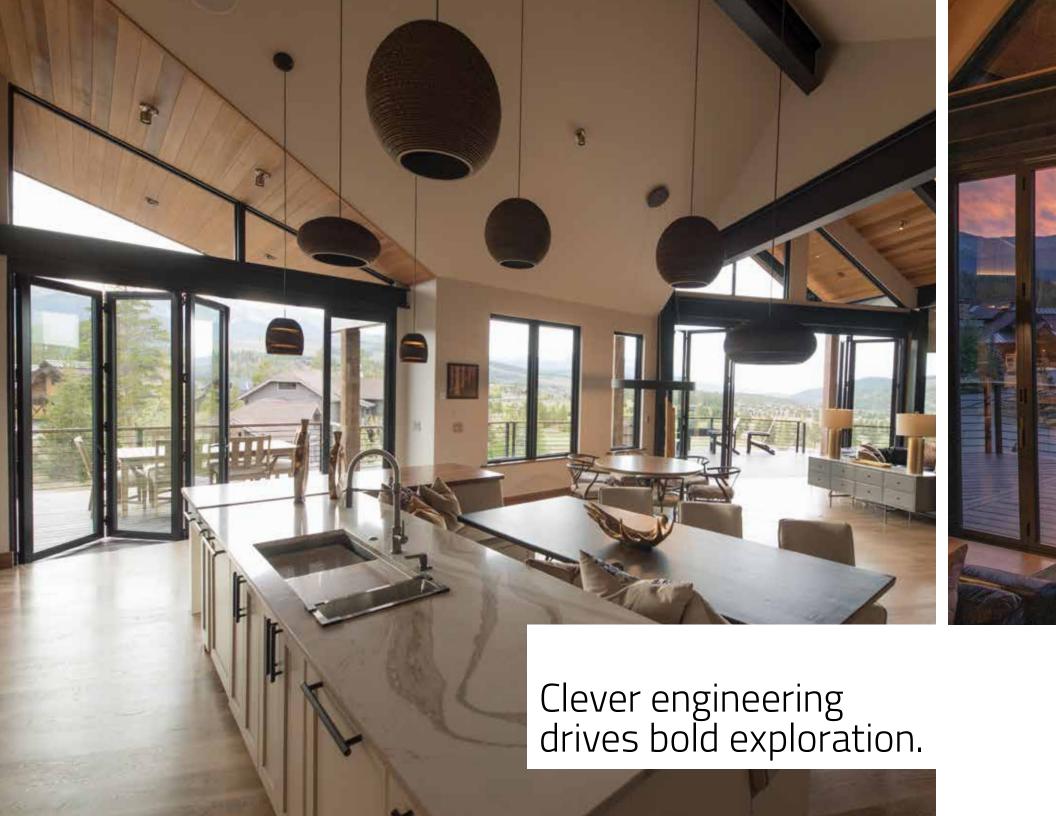

## MULTI-SLIDE DOORS

Accent the connection between a home and its surroundings. Design light-drenched living spaces that flow effortlessly onto outdoor lounging areas. With massive spans up to 50' wide and 10' high, our sliding and multi-slide doors let imaginations soar.

**Slim-line appearance** maximizes light for a natural ambiance that's warm and welcoming. | **Contemporary hardware** offers a clean, sophisticated look. | **Multiple configurations** from 2-panel slider to 10-panel pocket. | **Precision bearing quad rollers** are engineered with exacting hardware for effortless motion.