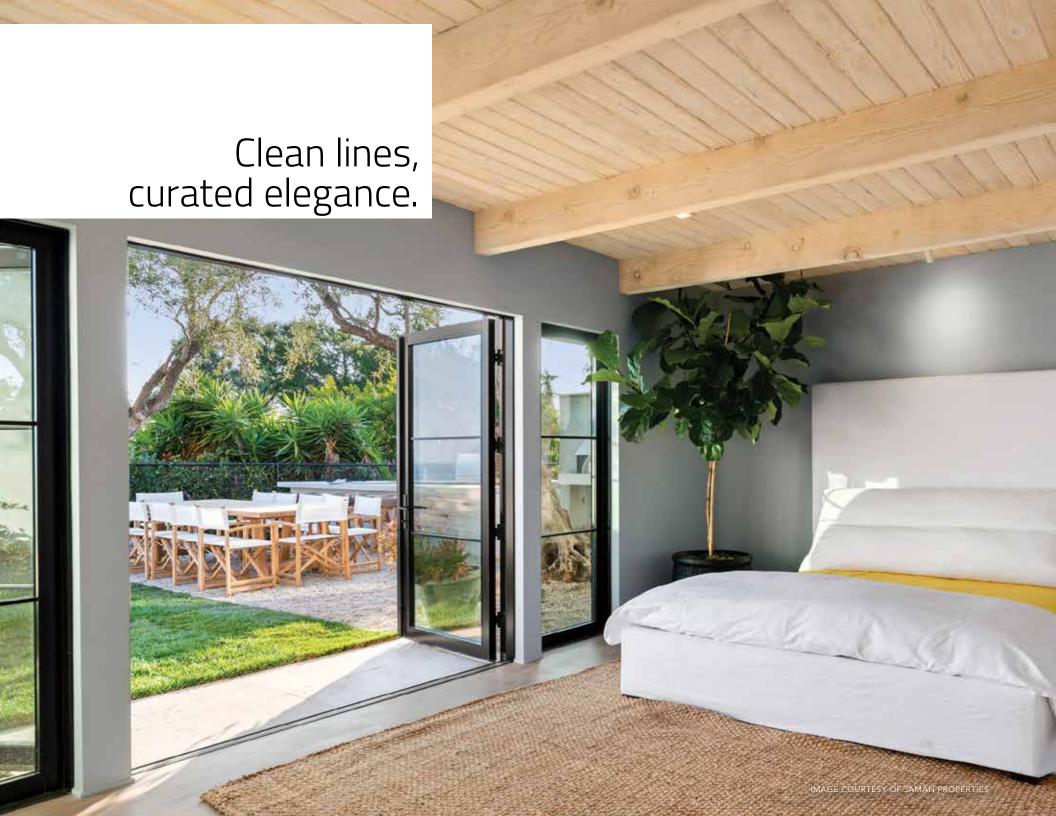

#### HINGED PATIO DOORS

Minimalist design meets exceptional engineering. Precise, contemporary handles complement the clean lines of the panels. Square interior profiles extend the modern aesthetic, allowing a seamless marriage of doors and windows.

**Thick 2 1/4" core panels** strengthen door to allow narrower rails and stiles.

**Single or double doors** available up to 10' tall.

**Secure locking system** engages on 5 points of contact for a tight seal.

Narrow 3 ¼" stile and rail maximizes the view.

**Expanded hardware** options featuring over 11 new designs in multiple finishes.