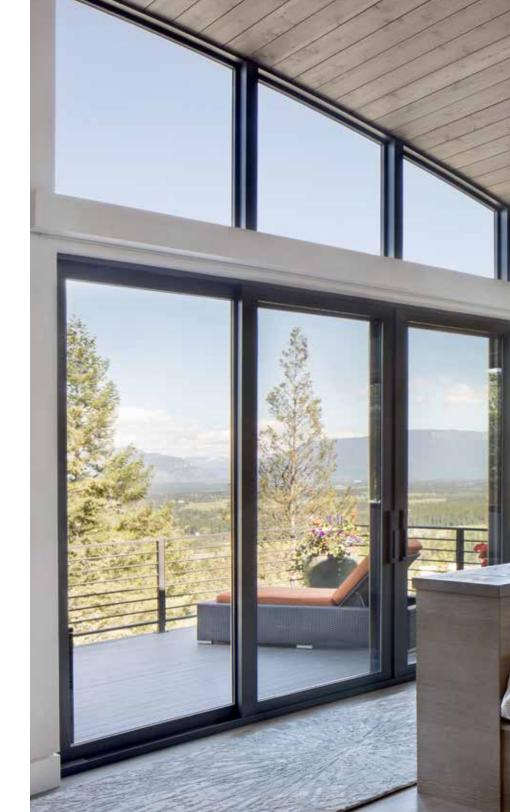

# NEXT GEN SLIDING DOORS

Our reimagined Next Gen sliding patio door features narrow profiles, more glass, and a low-profile sill to achieve industry leading performance at sizes that rival the widest and tallest in the industry.

Full perimeter locking system secures the entire perimeter of the panel against a high-performance rubber gasket, providing additional security and industry leading water performance.

Low-profile, high performance sill integrates easily with finished flooring to create a seamless transition from interior to exterior, with a height of 11/4".

Precision bearing rollers located on the sill and head offer unmatched operation on even the largest sized doors.