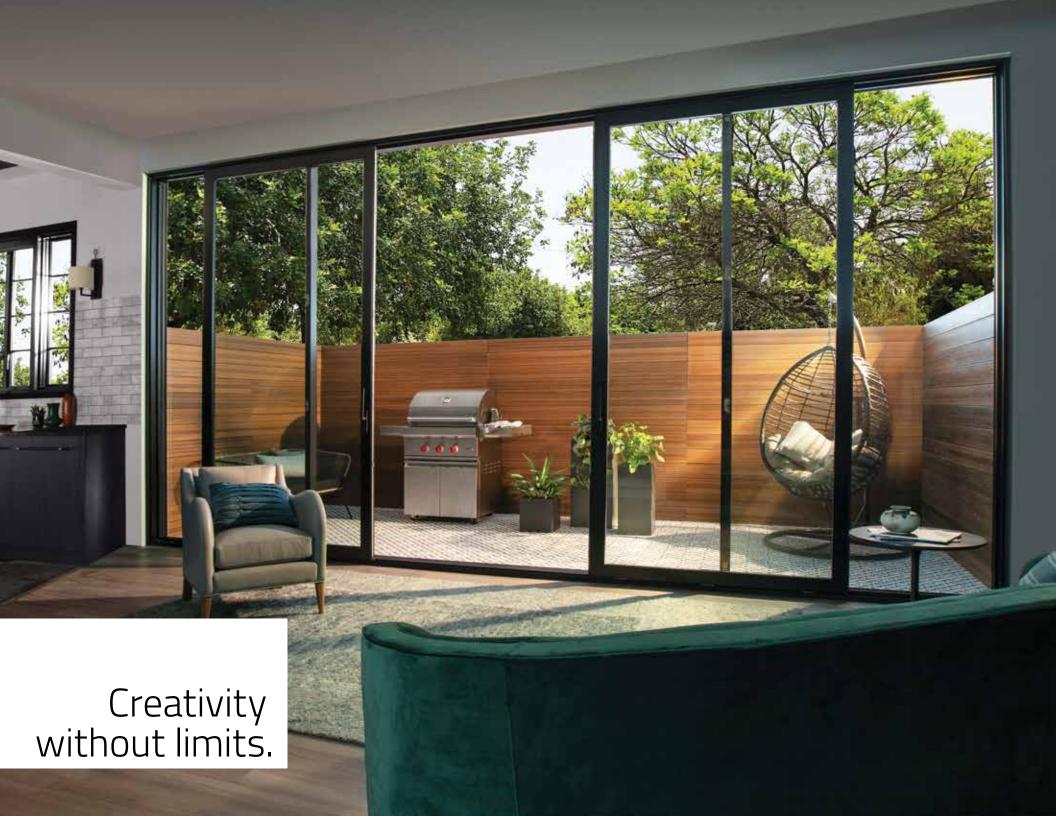

## MULTI-SLIDE DOORS

Accent the connection between a home and its surroundings. Design light-drenched living spaces that flow effortlessly onto outdoor lounging areas. With massive spans up to 50' wide and 10' high, our sliding and multi-slide doors let imaginations soar.

**Slim-line appearance** maximizes light for a natural ambiance that's warm and welcoming. | **Contemporary hardware** offers a clean, sophisticated look. | **Multiple configurations** from 2-panel slider to 10-panel pocket. | **Precision bearing quad rollers** are engineered with exacting hardware for effortless motion.