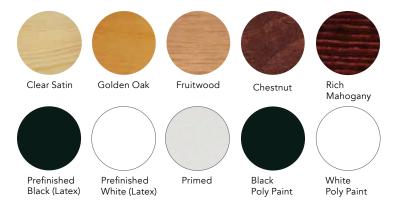

#### **Anodized Exterior Aluminum Finishes**

Every home is different. So we give you choices to add your own special touch. Choose the wood species and stain finish that complement your design. Then add warmth and beauty with our factory finishes.

Rich wood interiors With eight wood species to choose from, there's sure to be one perfect for your home. For a truly unique look, other wood species are available upon request. All wood on our windows, inside and out, is protected by a 30-year warranty against rotting.\*

Pine (Standard) Oak

Mixed

Grain Fir

Cherry

Maple

Vertical Grain Fir

Mahogany

Alder (Character)