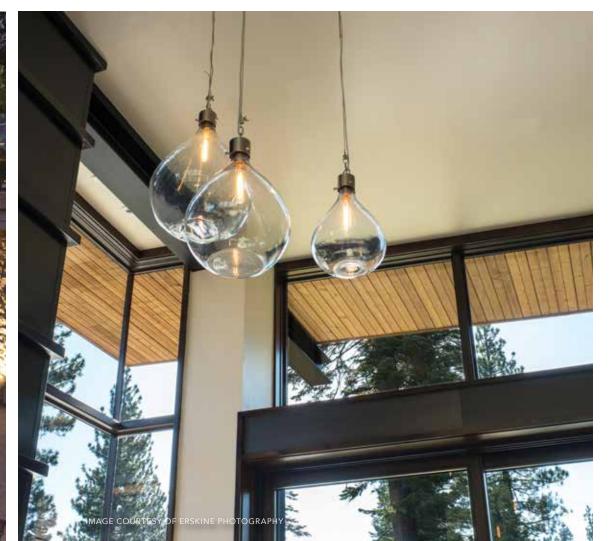

#### **AWNING WINDOWS**

Minimal lines welcome daylight into the room. The hinged sash opens outward to beckon the breeze. Alone or combined into a flowing ribbon of glass, awning windows can be the functional building blocks of dramatic effect. Open easily with a push-out awning option allowing greater control of airflow.

**Window frames** can have a flush sash for a streamlined look, or a recessed sash to add dimension. | **Low-profile cranks** have a smaller footprint and fold neatly out of the way. | **Square glazing beads** provide a visual detail that satisfies a high-end **aesthetic**. **Sizes up to** 60" x 60" for more design options.