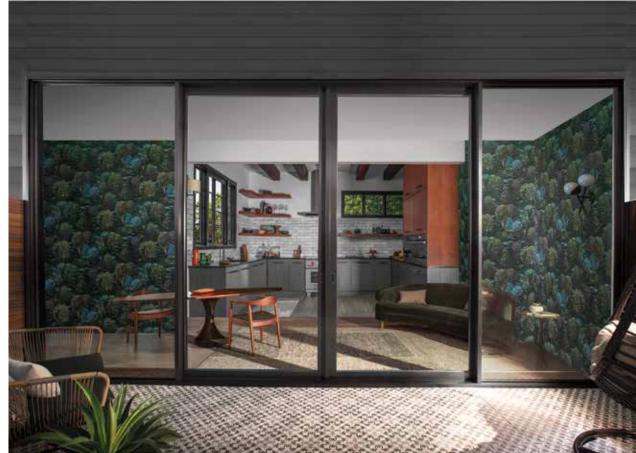

## MULTI-SLIDE DOORS

Accent the connection between a home and its surroundings. Design light-drenched living spaces that flow effortlessly onto outdoor lounging areas. With massive spans up to 50' wide and 10' high, our sliding and multi-slide doors let imaginations soar.

**Slim-line appearance** maximizes light for a natural ambiance that's warm and welcoming. | **Contemporary hardware** offers a clean, sophisticated look. | **Multiple configurations** from 2-panel slider to 10-panel pocket. | **Precision bearing quad rollers** are engineered with exacting hardware for effortless motion.