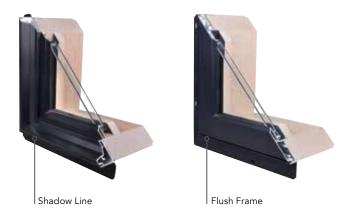

Two distinct frame styles Shadow line frames feature a recessed sash to create depth and dimension. Flush frames include the sash and frame on the same plane for a clean, streamlined look.

Narrow profiles now extend to our elegant doors with a slimmed-down 3½" stile and rail.