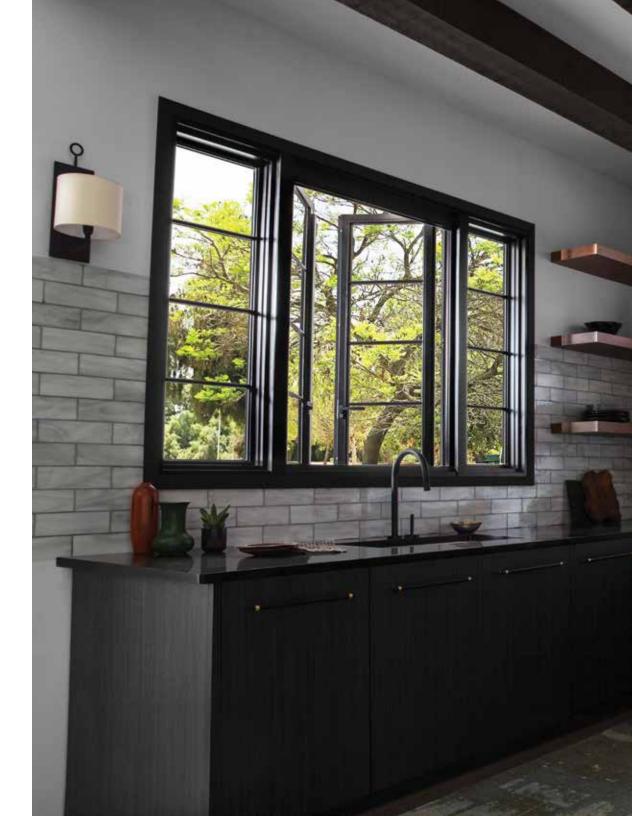

#### CASEMENT WINDOWS

The views are more expansive. The hardware is more elegant. Your options are seemingly never-ending. Explore the boundaries of modern design with the next generation of casement windows.

**Sizes up to 42" x 96"** offer unrestricted views that open to the outdoors.

**Handle sets and lock levers** have clean, right-angle lines for a smart, precise feel.

**Polyurethane enamel interior paint** is an option for a sleek architectural finish in an array of color choices.

**Push-out casements** are a beautiful alternative to crank-out style windows, offering the latest technology with unmatched design.