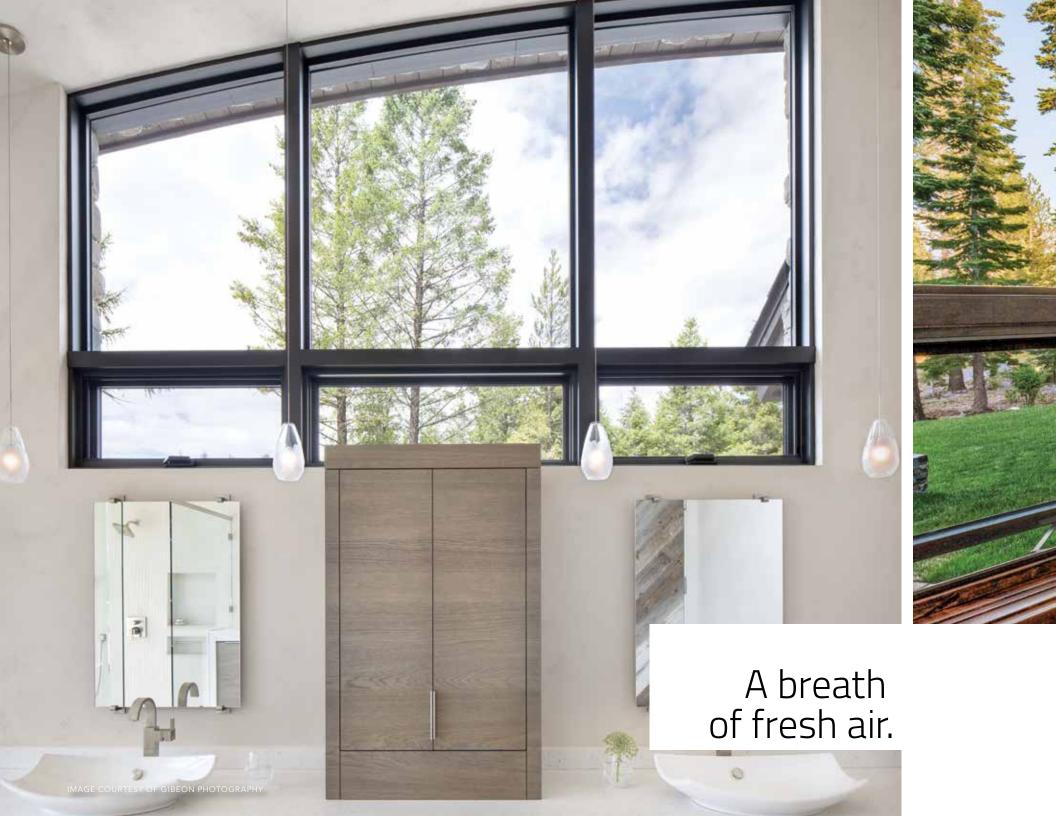

#### **AWNING WINDOWS**

Minimal lines welcome daylight into the room. The hinged sash opens outward to beckon the breeze. Alone or combined into a flowing ribbon of glass, awning windows can be the functional building blocks of dramatic effect. Open easily with a push-out awning option allowing greater control of airflow.

**Window frames** can have a flush sash for a streamlined look, or a recessed sash to add dimension. | **Low-profile cranks** have a smaller footprint and fold neatly out of the way. | **Square glazing beads** provide a visual detail that satisfies a high-end **aesthetic**. **Sizes up to** 60" x 60" for more design options.