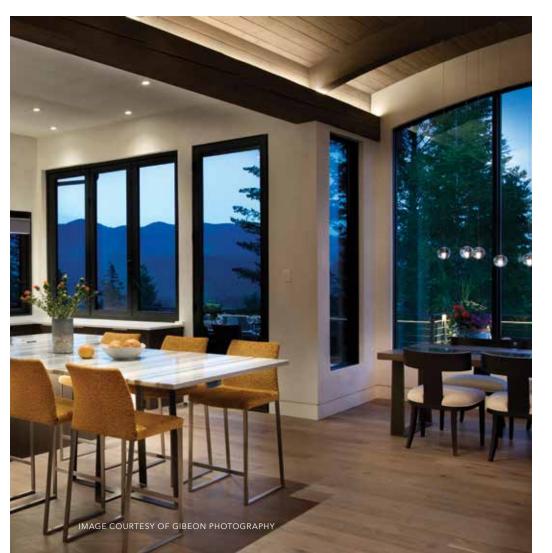

#### CASEMENT WINDOWS

The views are more expansive. The hardware is more elegant. Your options are seemingly never-ending. Explore the boundaries of modern design with the next generation of casement windows.

**Sizes up to 42" x 96"** offer unrestricted views that open to the outdoors.

**Handle sets and lock levers** have clean, right-angle lines for a smart, precise feel.

**Polyurethane enamel interior paint** is an option for a sleek architectural finish in an array of color choices.

**Push-out casements** are a beautiful alternative to crank-out style windows, offering the latest technology with unmatched design.