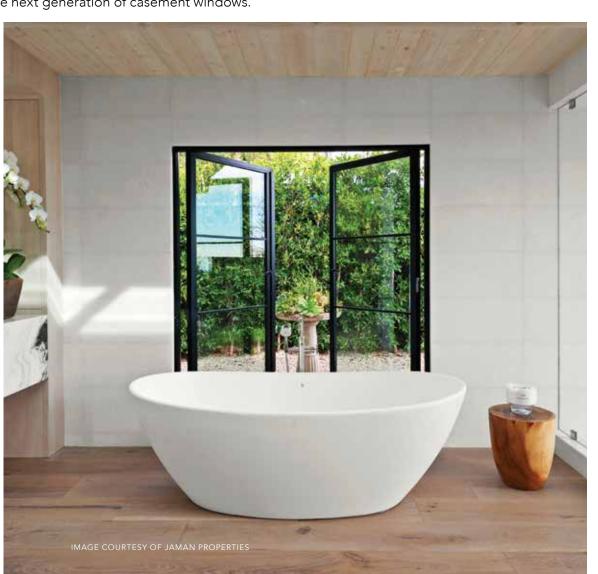

#### CASEMENT WINDOWS

The views are more expansive. The hardware is more elegant. Your options are seemingly never-ending. Explore the boundaries of modern design with the next generation of casement windows.

**Sizes up to 42" x 96"** offer unrestricted views that open to the outdoors.

**Handle sets and lock levers** have clean, right-angle lines for a smart, precise feel.

**Polyurethane enamel interior paint** is an option for a sleek architectural finish in an array of color choices.

**Push-out casements** are a beautiful alternative to crank-out style windows, offering the latest technology with unmatched design.