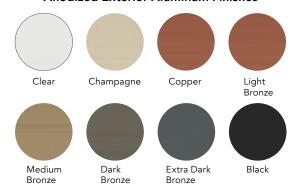

#### **Anodized Exterior Aluminum Finishes**

Every home is different. So we give you choices to add your own special touch. Choose the wood species and stain finish that complement your design. Then add warmth and beauty with our factory finishes.