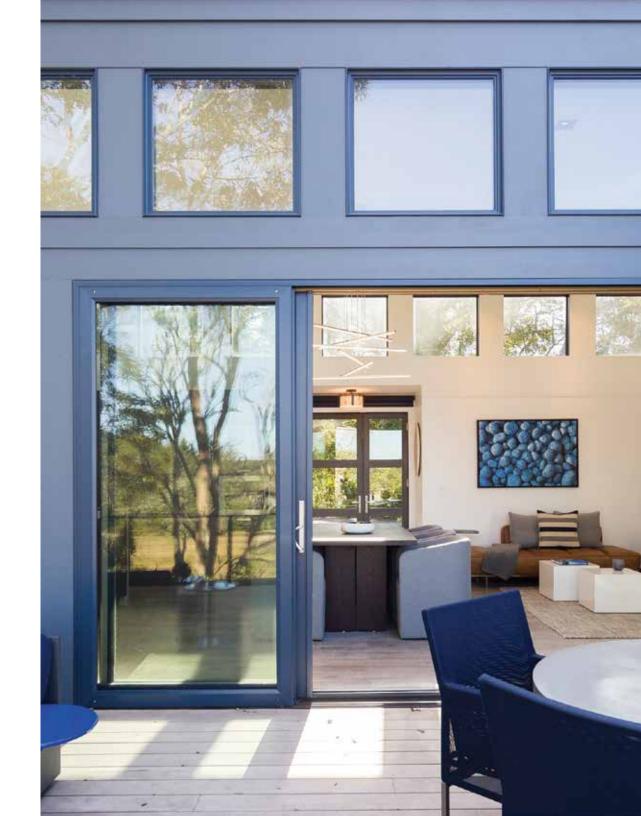

# NEXT GEN SLIDING DOORS

Our reimagined Next Gen sliding patio door features narrow profiles, more glass, and a low-profile sill to achieve industry leading performance at sizes that rival the widest and tallest in the industry.

Full perimeter locking system secures the entire perimeter of the panel against a high-performance rubber gasket, providing additional security and industry leading water performance.

Low-profile, high performance sill integrates easily with finished flooring to create a seamless transition from interior to exterior, with a height of 11/4".

Precision bearing rollers located on the sill and head offer unmatched operation on even the largest sized doors.