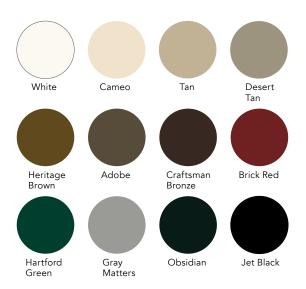

### EXTERIOR COLOR OPTIONS

To help you get the exact look you desire, we offer an ever-expanding palette of durable and distinct exterior color options rated to the highest industry standards for color retention.

Standard exterior colors For most homes, finding the right exterior look is as easy as choosing from among our 12 popular standard colors.

Finishes and colors shown may not be actual representations. Please visit authorized Weather Shield dealer for color samples.