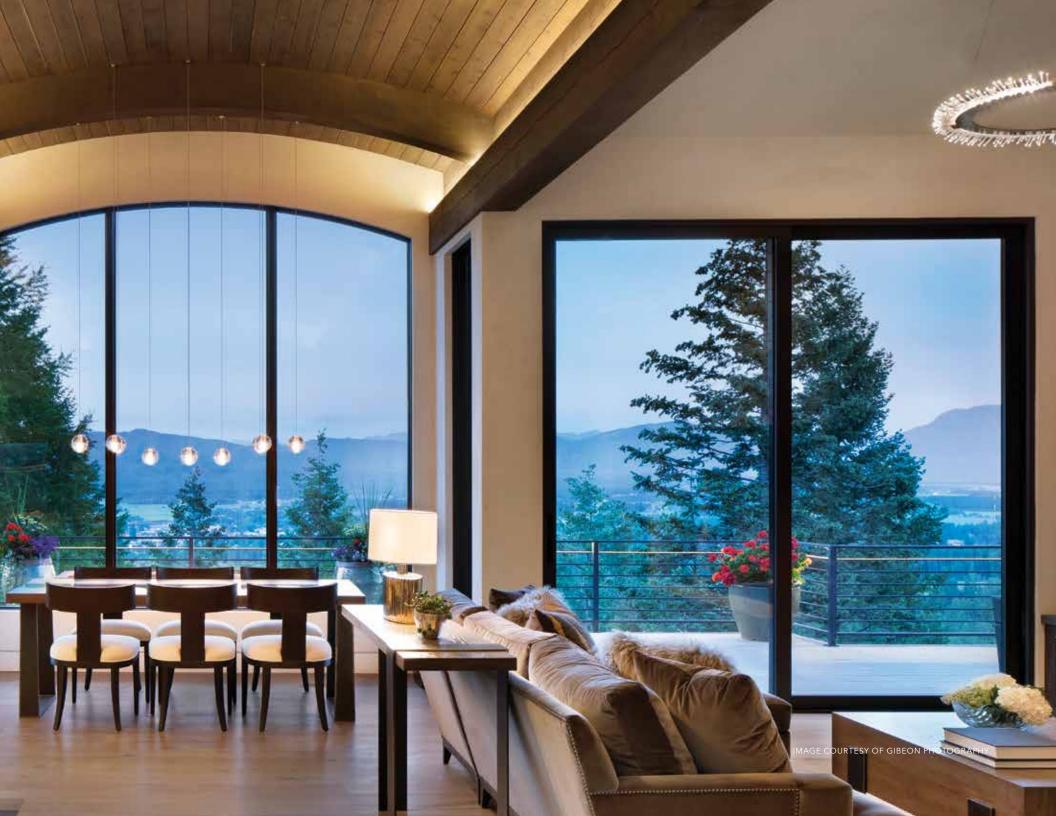

# NEXT GEN SLIDING DOORS

Our reimagined Next Gen sliding patio door features narrow profiles, more glass, and a low-profile sill to achieve industry leading performance at sizes that rival the widest and tallest in the industry.

## MULTI-SLIDE DOORS

Accent the connection between a home and its surroundings. Design light-drenched living spaces that flow effortlessly onto outdoor lounging areas. With massive spans up to 50' wide and 10' high, our sliding and multi-slide doors let imaginations soar.

**Slim-line appearance** maximizes light for a natural ambiance that's warm and welcoming. | **Contemporary hardware** offers a clean, sophisticated look. | **Multiple configurations** from 2-panel slider to 10-panel pocket. | **Precision bearing quad rollers** are engineered with exacting hardware for effortless motion.