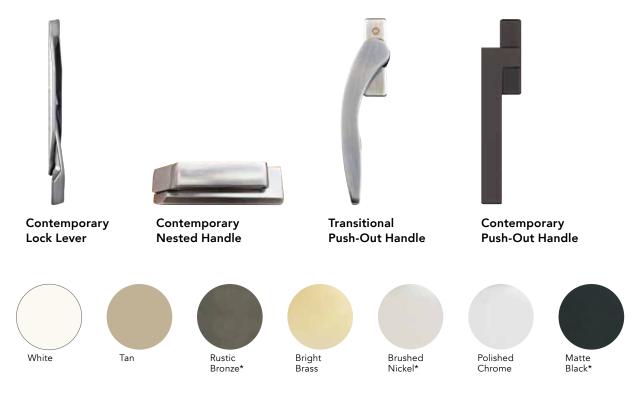

## CASEMENT AND AWNING WINDOW HARDWARE

Our exclusive contemporary window handle and lock lever helps you create a consistent, seamless look throughout your interior space. The fold-away design produces a sleeker, smaller footprint that won't damage or interfere with window treatments. Choose from 8 stylish finishes.

#### HINGED DOOR HARDWARE

Our hinged doors benefit from exceptional hardware and unique designs. Choose from several different collections and a variety of finishes in order to achieve precisely the right aesthetic for your home.

## SLIDING DOOR HARDWARE

Flush hardware The narrow contemporary back plate offers a clean and sophisticated look for our multi-slide doors.

Two-point locking handle sets Available in 3 finishes, these sliding patio door locking handles offer both stylish looks and superior security.

#### BI-FOLD DOOR HARDWARE

The concealed shoot bolt system released the shoot bolts while providing a handle for ease of operation when opening the panels.

Available in an array of colors and textures to suit any user's tastes. Options range from ultra modern brushed nickel to sleek black, allowing you to achieve any desired look.