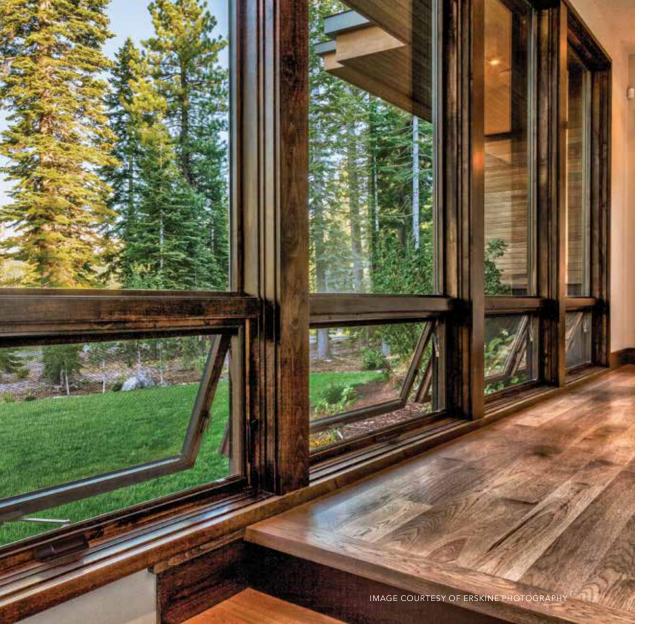

#### **AWNING WINDOWS**

Minimal lines welcome daylight into the room. The hinged sash opens outward to beckon the breeze. Alone or combined into a flowing ribbon of glass, awning windows can be the functional building blocks of dramatic effect. Open easily with a push-out awning option allowing greater control of airflow.

**Window frames** can have a flush sash for a streamlined look, or a recessed sash to add dimension. | **Low-profile cranks** have a smaller footprint and fold neatly out of the way. | **Square glazing beads** provide a visual detail that satisfies a high-end **aesthetic**. **Sizes up to** 60" x 60" for more design options.