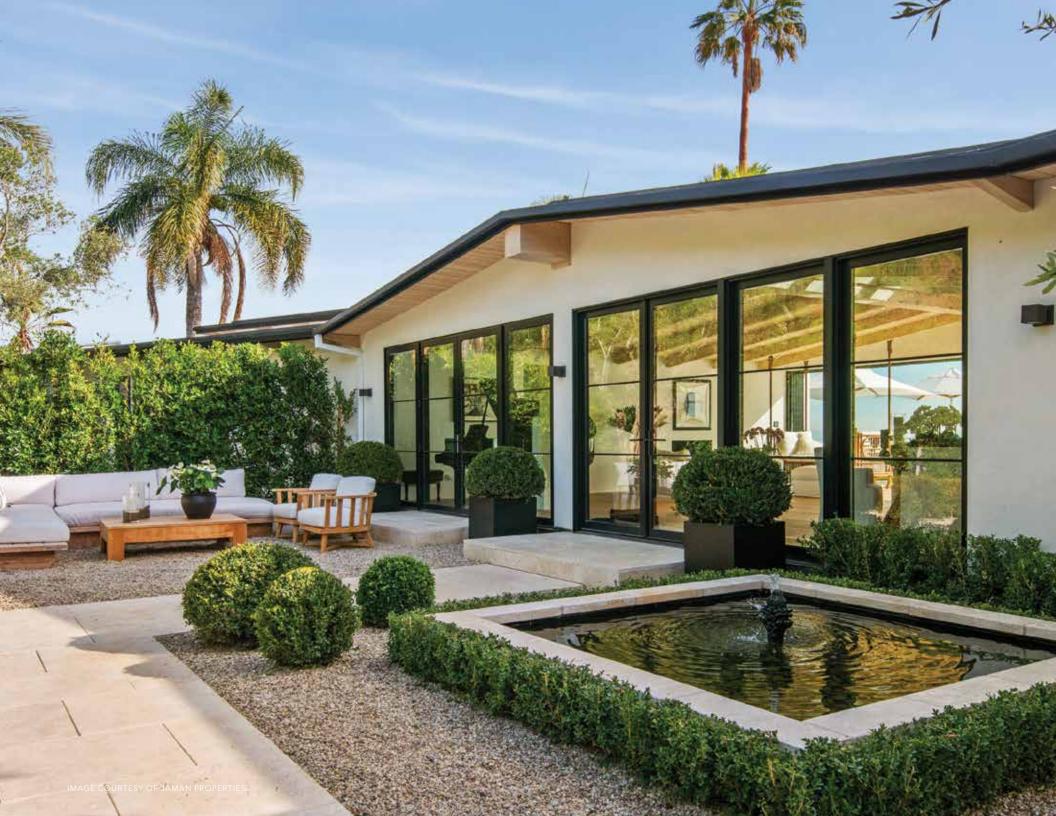

## Creativity expressed in smart design.

Welcome to our Contemporary Collection $^{\mathsf{TM}}$ . Windows and Doors with a seamless, modern aesthetic that has been flawlessly engineered and painstakingly crafted for those who reject compromise. This innovative and exceptional collection is intended specifically to enhance the expansive views of custom, high-end homes.

When your goal is to explore the boundaries of design, these windows and doors are up to the challenge.

Sophisticated styling. Sleek lines. Stunning simplicity. From the sightlines to the finishes and hardware, we've considered every element of design to achieve a true contemporary, minimalistic appearance.

Developed in collaboration with architects and interior designers, this collection brings a bold and modern aesthetic to the residential market. It's apparent throughout our extensive offerings that great care has been taken to remain true to architecturally correct contemporary design.

Two distinct frame styles Shadow line frames feature a recessed sash to create depth and dimension. Flush frames include the sash and frame on the same plane for a clean, streamlined look.

Narrow profiles now extend to our elegant doors with a slimmed-down 3½" stile and rail.

**Custom hardware** with modern squared-off styling, now available in a wider range of finishes.

#### CASEMENT WINDOWS

The views are more expansive. The hardware is more elegant. Your options are seemingly never-ending. Explore the boundaries of modern design with the next generation of casement windows.

#### HINGED PATIO DOORS

Minimalist design meets exceptional engineering. Precise, contemporary handles complement the clean lines of the panels. Square interior profiles extend the modern aesthetic, allowing a seamless marriage of doors and windows.