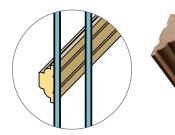

#### The Beauty is in the Details

The **rigid integral nailing fin** makes installation simple and provides more durability than flimsy snap-in or fold-out fins found with other windows.

### Lasting Design

**Integral nailing fins** increase stability and help seal the unit to the structure, providing superior performance and durability.

Butt jointed cladding accurately mimics traditional wood windows for a familiar aesthetic