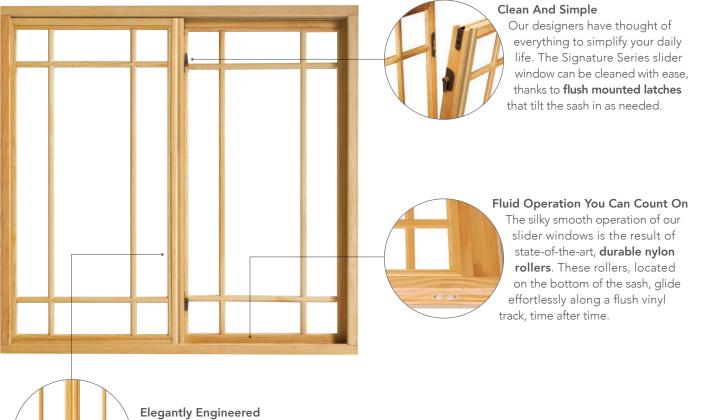

# PANORAMIC BEAUTY

Frame your world with our Signature Series slider window. The expansive configurations capture a wide-angle view of the great outdoors, while the design conserves space with sleek subtlety. The slider window also easily glides open — keeping the outside world at your fingertips.

The timeless beauty of wood brings warmth and classic features into a home's design. Emphasize that charm by minimizing hardware and maximizing your view.

#### **Customizable Combinations**

Personalize your space by choosing from numerous options, completely tailored to your tastes and needs. Slider windows can be structured with end vents, in double or triple configurations, to achieve any desired goal — like letting in more natural light and fresh air to ensure you feel perfectly at home.