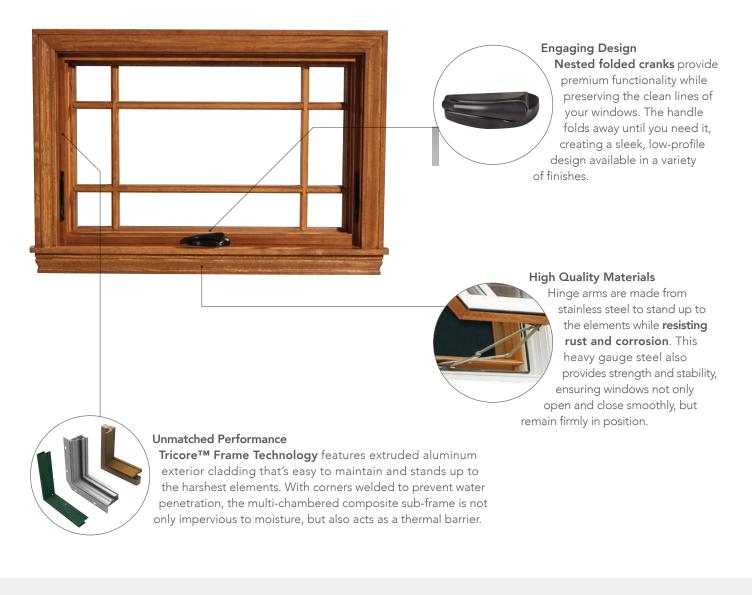

# DESIGNED WITH ELEGANCE

Casement windows are the perfect solution for bringing fresh air and ventilation into difficult-to-reach areas of your home. The unique design utilizes a side-hinge, allowing the sash to open with the simple turn of a hand crank. Combined with our wide array of popular design options, it's easy to see why these windows are part of our signature.

### **High Quality Exteriors**

Our aluminum exterior-clad wood products feature **commercial-grade premium paint** that resists fading and chalking. Extruded aluminum resists dents, dings and scratches and is backed by Weather Shield's 20-year limited warranty.

### Lasting Design

**Integral nailing fins** increase stability and help seal the unit to the structure, providing superior performance and durability.

Butt jointed cladding accurately mimics traditional wood windows for a familiar aesthetic

# HARDWARE DESIGNED TO IMPRESS

Our hardware options are the perfect finishing touch to any door or window. Complement and enhance the style of any space with our curated line of finishes and designs.

#### **Finish First**

Window hardware finishes are available in an array of colors and textures to suit any user's tastes. Options range from ultra modern brushed nickel to sleek black, allowing you to achieve any desired look.