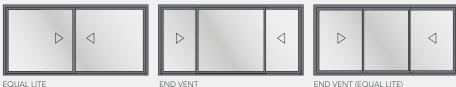

#### **Customizable Combinations**

Personalize your space by choosing from numerous options, completely tailored to your tastes and needs. Slider windows can be structured with end vents, in double or triple configurations, to achieve any desired goal — like letting in more natural light and fresh air to ensure you feel perfectly at home.

END VENT