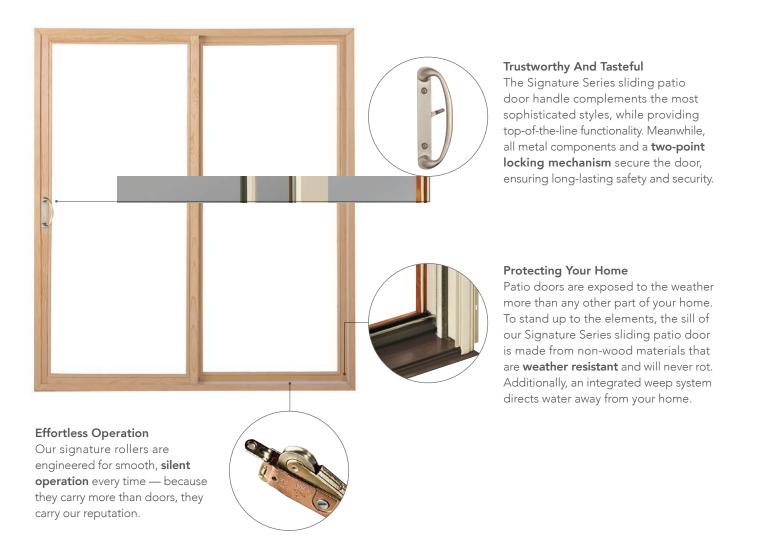

# HARDWARE DESIGNED TO IMPRESS

Our hardware options are the perfect finishing touch to any door or window. Complement and enhance the style of any space with our curated line of finishes and designs.

### Safe and Secure

Place your confidence in our sliding patio doors, which feature a two-point locking system for added security.

SLIDING PATIO DOOR TWO-POINT LOCKING SYSTEM