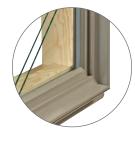

### **High Quality Exteriors**

Our aluminum exterior-clad wood products feature **commercial-grade premium paint** that resists fading and chalking. Extruded aluminum resists dents, dings and scratches and is backed by Weather Shield's 20-year limited warranty.

• Butt jointed cladding accurately mimics traditional wood windows for a familiar aesthetic.

#### The Beauty is in the Details

The **rigid integral nailing fin** makes installation simple and provides more durability than flimsy snap-in or fold-out fins found with other windows.

### Lasting Design

**Integral nailing fins** increase stability and help seal the unit to the structure, providing superior performance and durability.

Butt jointed cladding accurately mimics traditional wood windows for a familiar aesthetic