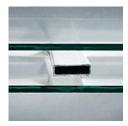

### A Clear Perspective

Our **airspace grilles** seal sculpted or flat aluminum grille bars between two panes of glass so your windows are a breeze to clean and maintain — without compromising quality or aesthetics.

11/16" SCULPTURED

5/8" FLAT