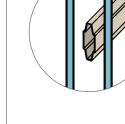

• Butt jointed cladding accurately mimics traditional wood windows for a familiar aesthetic.

### Lasting Design

**Integral nailing fins** increase stability and help seal the unit to the structure, providing superior performance and durability.

Butt jointed cladding accurately mimics traditional wood windows for a familiar aesthetic