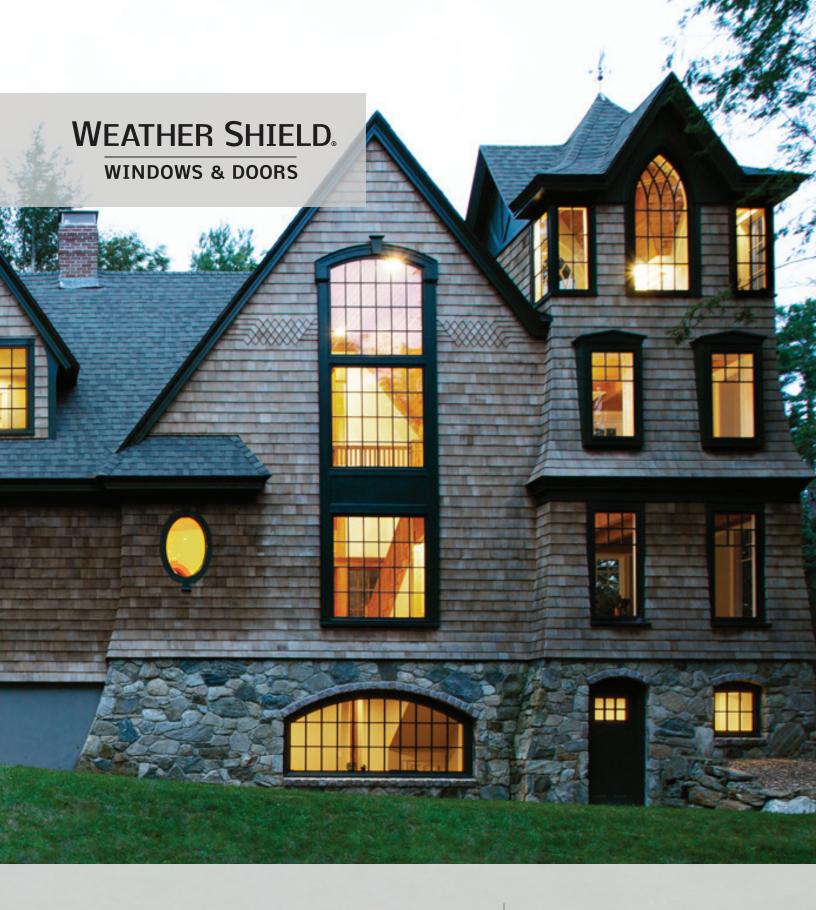

## WINDOWS SHOWN:

Configuration: Direct Set Exterior Color: Desert Tan Glass: Insulated Low-E with Argon Features: 5/8" Simulated Divided Lite

WELCOME

2

Stor Ma

## A SOLID FOUNDATION TO BUILD ON

When Edward Lee Schield designed his first window in 1955, he set into motion a company built around an inventive spirit. His enthusiasm for innovation defines Weather Shield to this day. After more than 65 years and 33 patents, Weather Shield remains faithfully focused on creating something better and purposeful.

Our quest to bring you the latest and greatest products is firmly grounded in serving the needs of our customers. We're still a familyowned business that believes in listening closely to the people who specify, buy and install our windows and doors. Their input is critical as we strive to improve and perfect every aspect of product design and performance.

Our Signature Series products honor our founder's vision while featuring the classic aesthetics and materials that embody Weather Shield's dedication to

quality. With innovative design and an emphasis on energy efficiency, our Signature collection is exactly that our signature.