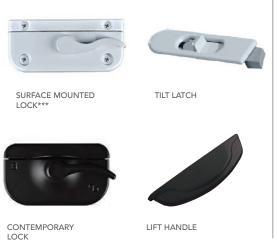

# HARDWARE DESIGNED TO IMPRESS

Our hardware options are the perfect finishing touch to any door or window. Complement and enhance the style of any space with our curated line of finishes and designs.

Double Hund Hardware

**Casement & Awning** Hardware

NESTED FOLDING CRANK & SEQUENTIAL LOCK LEVER

**Superior Security** All hinged patio door hardware comes standard with a three-point locking system for added security and peace of mind.