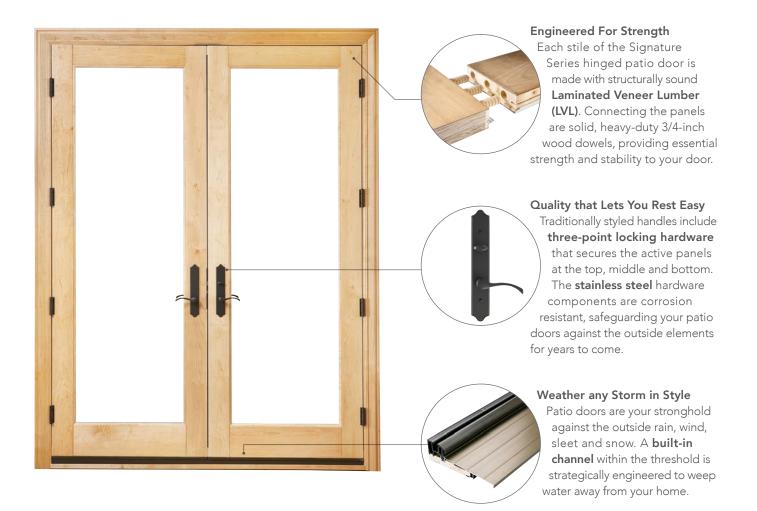

# A TIMELESS STATEMENT PIECE

Make your grand entrance with the Signature Series hinged patio door. Clean architectural lines and classic French operation contribute to the traditional design and welcome in an abundance of daylight. Multiple sizes and optional direct-set combinations make the possibilities endless.

#### Keep Your Options Open

These doors are available in **one-wide or two-wide French door configurations**, as well as center-hinged options. Inswing or outswing door operations can accommodate any room arrangement, so the design of your home maximizes your space perfectly.

## HINGED PATIO DOORS

Double Hund Hardware

**Casement & Awning** Hardware

NESTED FOLDING CRANK & SEQUENTIAL LOCK LEVER

**Superior Security** All hinged patio door hardware comes standard with a three-point locking system for added security and peace of mind.