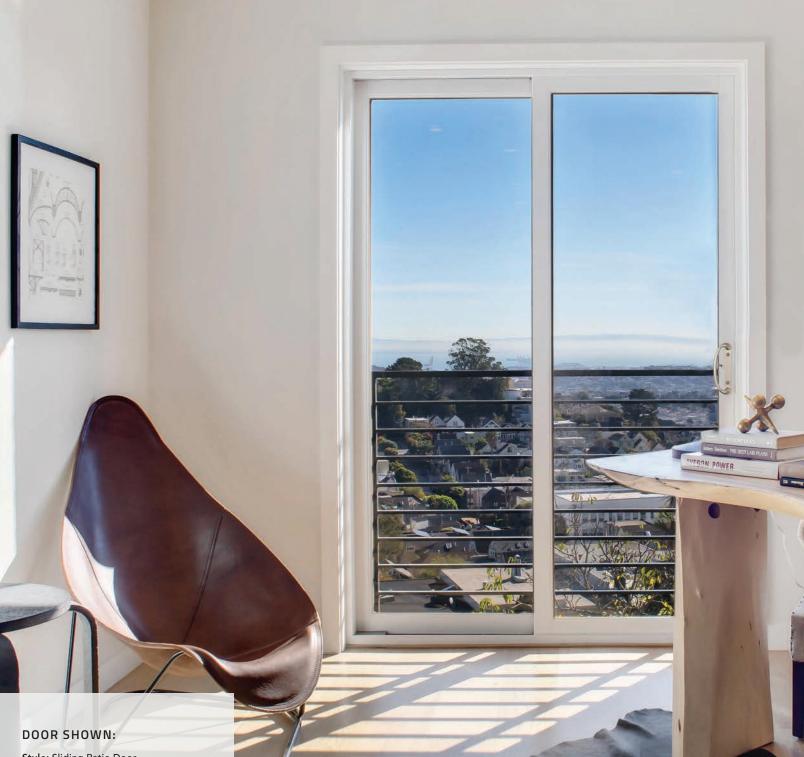

## **SLIDING PATIO DOORS**

Style: Sliding Patio Door Exterior Color: White Interior Finish: Prefinished White on Pine Hardware Finish: Brushed Nickel

# OPEN YOUR HOME TO NATURE, IN STYLE

Experience the indoor-outdoor lifestyle of your dreams with our sliding patio door. The streamlined design saves space and creates a graceful transition between your home and outdoor living areas. With an abundance of natural light and fresh air, it's the perfect way to embrace the outdoors — without sacrificing comfort and style.

#### Design With Style

Signature Series sliding patio doors are available with **up to four panels** and can be combined with sidelites or transoms for added elegance and drama.