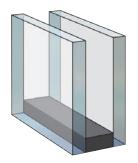

## **Insulated Low-E**

## All Climate

- Minimizes the sun's heat and damaging UV rays in warmer months
- Reflects the sun's heat back into room during cooler months