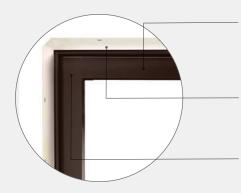

### **High Quality Exteriors**

Our aluminum exterior-clad wood products feature **commercial-grade premium paint** that resists fading and chalking. Extruded aluminum resists dents, dings and scratches and is backed by Weather Shield's 20-year limited warranty.

### Lasting Design

**Integral nailing fins** increase stability and help seal the unit to the structure, providing superior performance and durability.

Butt jointed cladding accurately mimics traditional wood windows for a familiar aesthetic