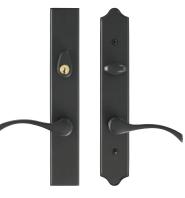

# HARDWARE DESIGNED TO IMPRESS

Our hardware options are the perfect finishing touch to any door or window. Complement and enhance the style of any space with our curated line of finishes and designs.

### Window Hardware Finishes

#### **Finish First**

Window hardware finishes are available in an array of colors and textures to suit any user's tastes. Options range from ultra modern brushed nickel to sleek black, allowing you to achieve any desired look.

Double Hund Hardware

**Casement & Awning** Hardware

NESTED FOLDING CRANK & SEQUENTIAL LOCK LEVER

**Superior Security** All hinged patio door hardware comes standard with a three-point locking system for added security and peace of mind.