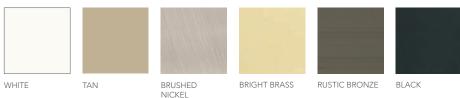

### Window Hardware Finishes

#### **Finish First**

Window hardware finishes are available in an array of colors and textures to suit any user's tastes. Options range from ultra modern brushed nickel to sleek black, allowing you to achieve any desired look.