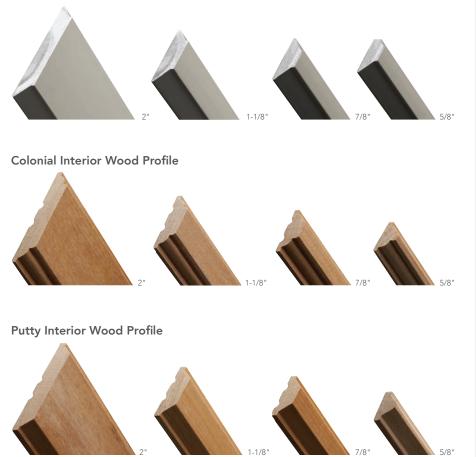

### **Putty Exterior Aluminum Profile**

7/8

Powerful Design in a Look You Love Simulated Divided Lite (SDL) grilles blend cutting-edge modern efficiency with timeless aesthetics. These grilles replicate the appearance of classic single-pane windows, but pack powerful insulation in the form of exterior and interior grille bars, with or without an aluminum spacer bar for maximum efficiency.

### Framed With You in Mind

Our concealed pin system allows the **perimeter grille frame** to snap securely in and out of place. As a result, the interior grille frame is effortlessly removed for easier cleaning.

### A Clear Perspective

Our **airspace grilles** seal sculpted or flat aluminum grille bars between two panes of glass so your windows are a breeze to clean and maintain — without compromising quality or aesthetics.

11/16" SCULPTURED

5/8" FLAT