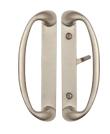

### Door Hardware Finishes\*

ANTIQUE

BRASS

BRIGHT BRASS PVD

OIL-RUBBED

**BRON7F** 

BRUSHED NICKEL PVD

**BLACK** 

#### The Perfect Finishing Touch

Discover the full range of patio door hardware finishes from classic to contemporary, luxurious to minimalist – and experience the power of design to shape your perspective.

\*All finishes not available on all hardware. Please visit an authorized Weather Shield dealer for finish options.

\*\*Only available on sliding door 2-pt locking system.

\*\*\*Standard double hung hardware offering.