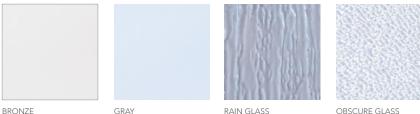

#### **Specialty Glass Options**

Add color or texture — or privacy and modesty — to your palette of design options. Special finishes and tint can give a project distinction. Specialty glasses includes bronze, gray, rain and obscure.

**BRONZE** 

OBSCURE GLASS