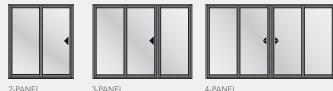

#### Design With Style

Signature Series sliding patio doors are available with **up to four panels** and can be combined with sidelites or transoms for added elegance and drama.