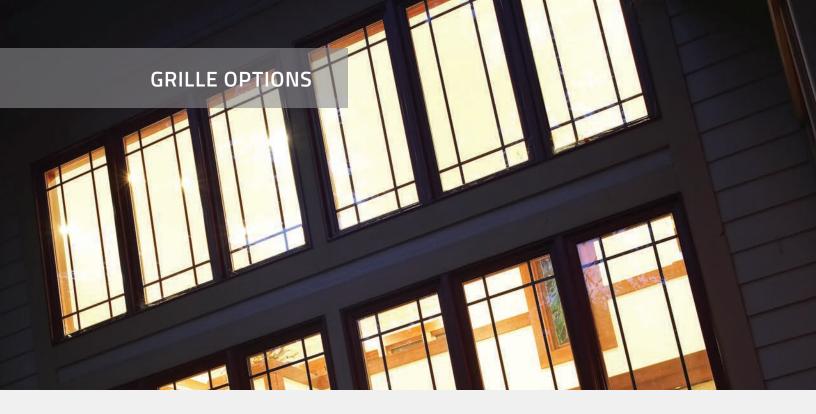

## **INNOVATIVE DESIGNS, CLASSIC APPEAL**

Whether complementing the design of your home or elevating the view, our wide array of glass and grille offerings brings your distinctive vision to life without sacrificing energy efficiency. Choose among innovative energy-saving options and enjoy a lifetime of reduced energy bills.

## The Perfect Grille

Personalize your home with windows featuring a selection of bar widths and profiles, as well as traditional grille patterns and custom designs. For even greater **creativity and design** flexibility, most grilles can be manufactured from Weather Shield's custom wood interiors.

## **Custom Grille Pattern Options**

RECTANGULAR

PRAIRIE

PRAIRIE W/ VERTICAL BAR

COTTAGE

COTTAGE T

ORIEL

## A Variety of Options

Choose from a selection of grille patterns and custom designs to achieve the perfect look from your home. We offer a **variety of bar widths and profiles**, and most grilles can be further personalized with Weather Shield's custom wood interiors.