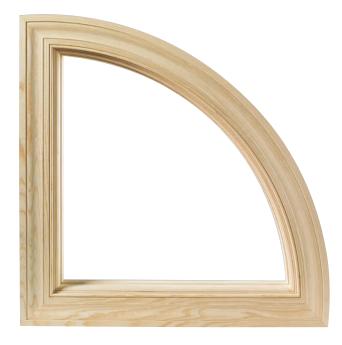

# SHAPE YOUR WORLD

Build character into your home with specialty shapes from our line of direct set windows. In this unique construction, glass panes are glazed directly into the frame, inviting in more daylight and enhancing your freedom to experiment with shape, style and size. Choose from graceful arches, dramatic angles and bold geometry to create your ideal aesthetic.

**Creativity Knows No Bounds** Contemporary sleek design provides abundant light in any room, as the glass is directly glazed into the frames of our specialty shape windows.

HALF CIRCLE

QUARTER

TRAPEZOID

### **Dreams Take Shape**

Satisfy your creative urges with a wide range of window shapes and sizes to perfectly suit your space.

In addition to the Signature Series direct set windows shown here, the following shapes are also available: Arch Top, Diamond, Hexagon, Parallelogram, Full Circle and other custom shapes upon request.