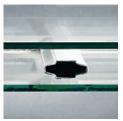

### A Clear Perspective

Our **airspace grilles** seal sculpted or flat aluminum grille bars between two panes of glass so your windows are a breeze to clean and maintain — without compromising quality or aesthetics.

11/16" SCULPTURED

5/8" FLAT