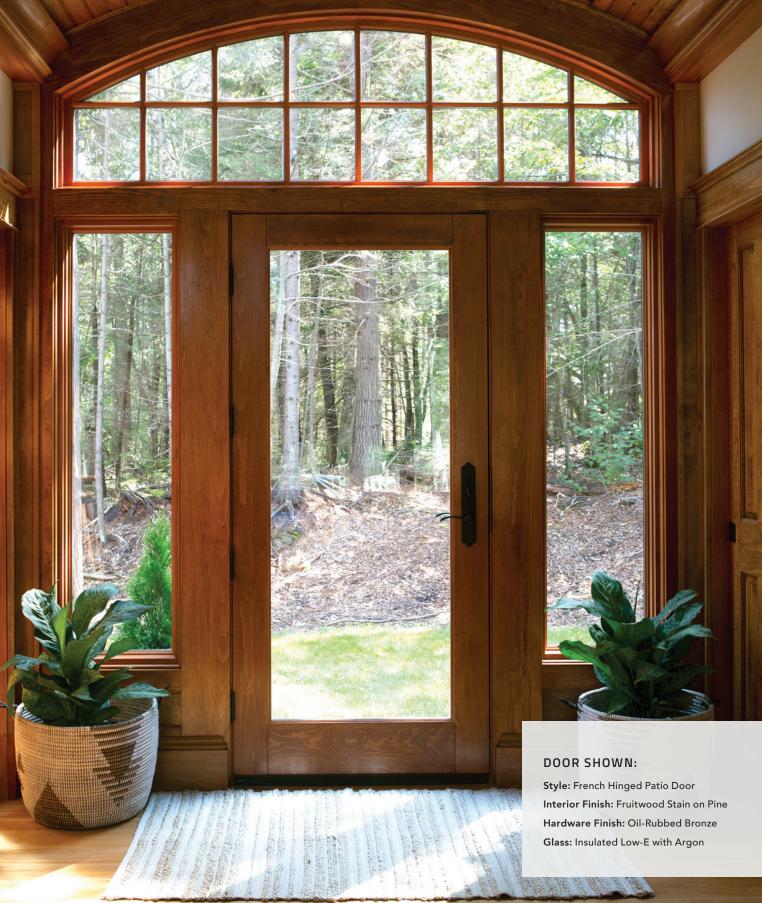

# A TIMELESS STATEMENT PIECE

Make your grand entrance with the Signature Series hinged patio door. Clean architectural lines and classic French operation contribute to the traditional design and welcome in an abundance of daylight. Multiple sizes and optional direct-set combinations make the possibilities endless.

#### Keep Your Options Open

These doors are available in **one-wide or two-wide French door configurations**, as well as center-hinged options. Inswing or outswing door operations can accommodate any room arrangement, so the design of your home maximizes your space perfectly.