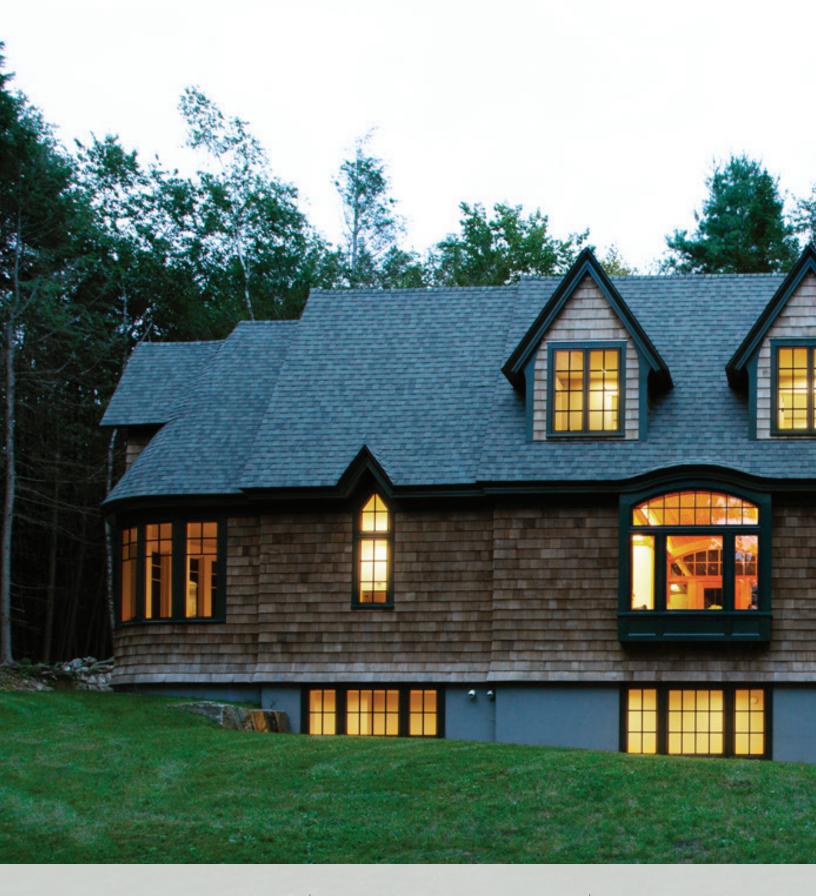

SIGNATURE SERIES

Aluminum-Clad Wood Windows And Patio Doors

## WINDOWS SHOWN:

Configuration: Direct Set Exterior Color: Desert Tan Glass: Insulated Low-E with Argon Features: 5/8" Simulated Divided Lite

WELCOME

2

Stor Ma