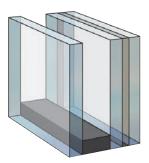

### Triple Glazed with 5 Coats of Low-E

- Controls glare and blocks the sun's heat in warmer months
- Excellent for use in southern climate regions