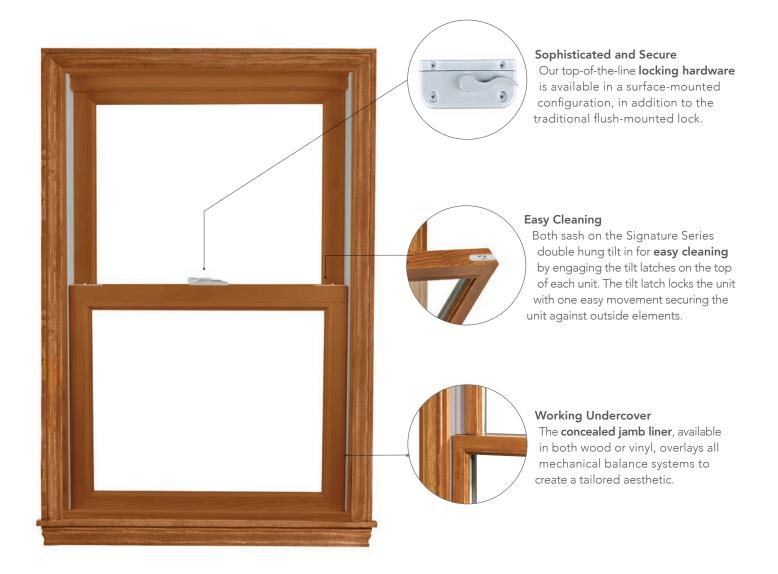

# MODERN AESTHETIC, CLASSIC DESIGN

Our Signature Series double hung windows offer the best of all worlds — modern style, versatile operation, and cost-effective luxury. Maximize ventilation in your home and enjoy easy cleaning with a design that features slim lines and large glass profiles.

### **High Quality Exteriors**

Our aluminum exterior-clad wood products feature **commercial-grade premium paint** that resists fading and chalking. Extruded aluminum resists dents, dings and scratches and is backed by Weather Shield's 20-year limited warranty.

• Butt jointed cladding accurately mimics traditional wood windows for a familiar aesthetic.

#### The Beauty is in the Details

The **rigid integral nailing fin** makes installation simple and provides more durability than flimsy snap-in or fold-out fins found with other windows.