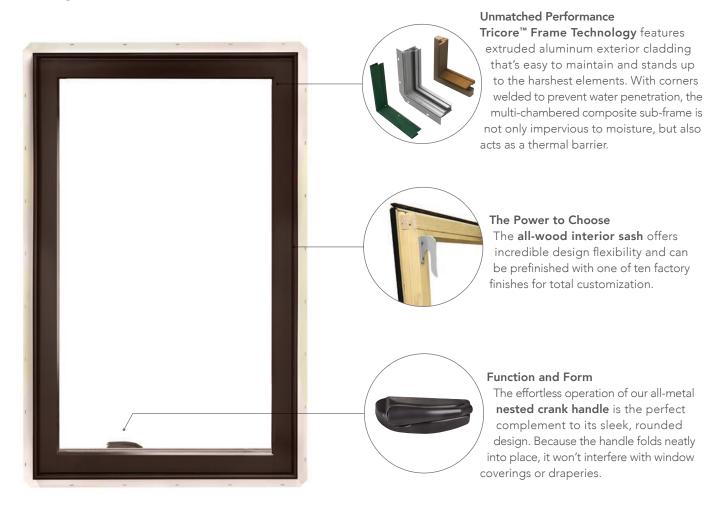

### **High Quality Exteriors**

Our aluminum exterior-clad wood products feature **commercial-grade premium paint** that resists fading and chalking. Extruded aluminum resists dents, dings and scratches and is backed by Weather Shield's 20-year limited warranty.

• Butt jointed cladding accurately mimics traditional wood windows for a familiar aesthetic.

#### The Beauty is in the Details

The **rigid integral nailing fin** makes installation simple and provides more durability than flimsy snap-in or fold-out fins found with other windows.

## FINISH AND HARDWARE OPTIONS

Performance, quality and innovation are driving factors in everything we do, but we also believe in the importance of giving you all the style and aesthetic options you need to bring your dream home to life. Our Signature Series offers three wood species and a range of ten durable factory finishes — luxurious options at an affordable price point so your home can leave its mark on the neighborhood and not your wallet.

# HARDWARE DESIGNED TO IMPRESS

Our hardware options are the perfect finishing touch to any door or window. Complement and enhance the style of any space with our curated line of finishes and designs.

#### **Finish First**

Window hardware finishes are available in an array of colors and textures to suit any user's tastes. Options range from ultra modern brushed nickel to sleek black, allowing you to achieve any desired look.

Double Hund Hardware

**Casement & Awning** Hardware

NESTED FOLDING CRANK & SEQUENTIAL LOCK LEVER

**Superior Security** All hinged patio door hardware comes standard with a three-point locking system for added security and peace of mind.