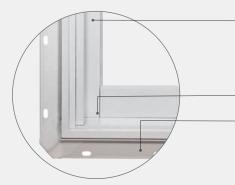

### **High Quality Exteriors**

Our aluminum exterior-clad wood products feature **commercial-grade premium paint** that resists fading and chalking. Extruded aluminum resists dents, dings and scratches and is backed by Weather Shield's 20-year limited warranty.

• Butt jointed cladding accurately mimics traditional wood windows for a familiar aesthetic.

#### The Beauty is in the Details

The **rigid integral nailing fin** makes installation simple and provides more durability than flimsy snap-in or fold-out fins found with other windows.