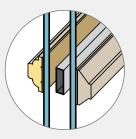

### **Putty Exterior Aluminum Profile**

7/8

Powerful Design in a Look You Love Simulated Divided Lite (SDL) grilles blend cutting-edge modern efficiency with timeless aesthetics. These grilles replicate the appearance of classic single-pane windows, but pack powerful insulation in the form of exterior and interior grille bars, with or without an aluminum spacer bar for maximum efficiency.

### Framed With You in Mind

Our concealed pin system allows the **perimeter grille frame** to snap securely in and out of place. As a result, the interior grille frame is effortlessly removed for easier cleaning.

### A Clear Perspective

Our **airspace grilles** seal sculpted or flat aluminum grille bars between two panes of glass so your windows are a breeze to clean and maintain — without compromising quality or aesthetics.